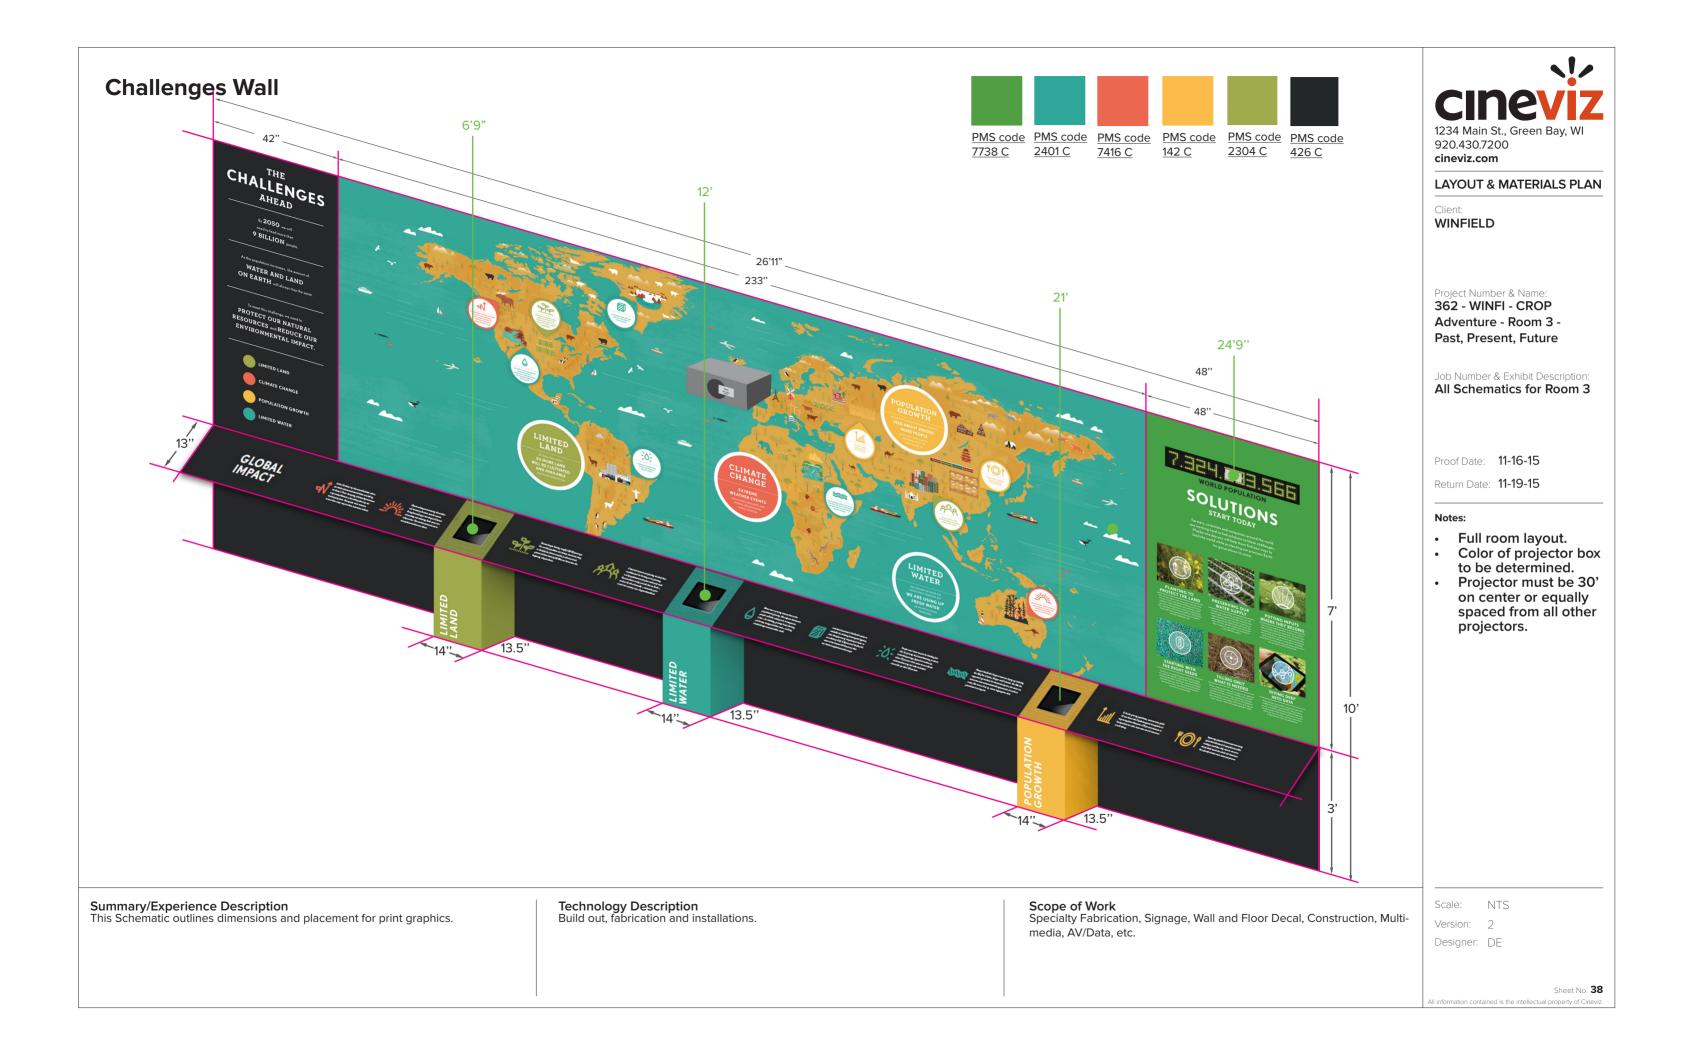

# **Challenges Wall Items**

|                                          | Cincology<br>234 Main St., Green Bay, WI<br>920.430.7200<br>cineviz.com<br>LAYOUT & MATERIALS PLAN<br>Client:<br>WINFIELD                                                                               |
|------------------------------------------|---------------------------------------------------------------------------------------------------------------------------------------------------------------------------------------------------------|
|                                          | Project Number & Name:<br>362 - WINFI - CROP<br>Adventure - Room 3 -<br>Past, Present, Future<br>Job Number & Exhibit Description:<br>All Schematics for Room 3                                         |
|                                          | <ul> <li>Proof Date: 11-16-15</li> <li>Return Date: 11-19-15</li> <li>Notes: <ul> <li>Several different materials on the wall.</li> <li>Color of projector box to be determined.</li> </ul> </li> </ul> |
|                                          |                                                                                                                                                                                                         |
| ll and Floor Decal, Construction, Multi- | Scale: NTS<br>Version: 2<br>Designer: DE                                                                                                                                                                |
|                                          | Sheet No. <b>39</b><br>All information contained is the intellectual property of Cineviz.                                                                                                               |