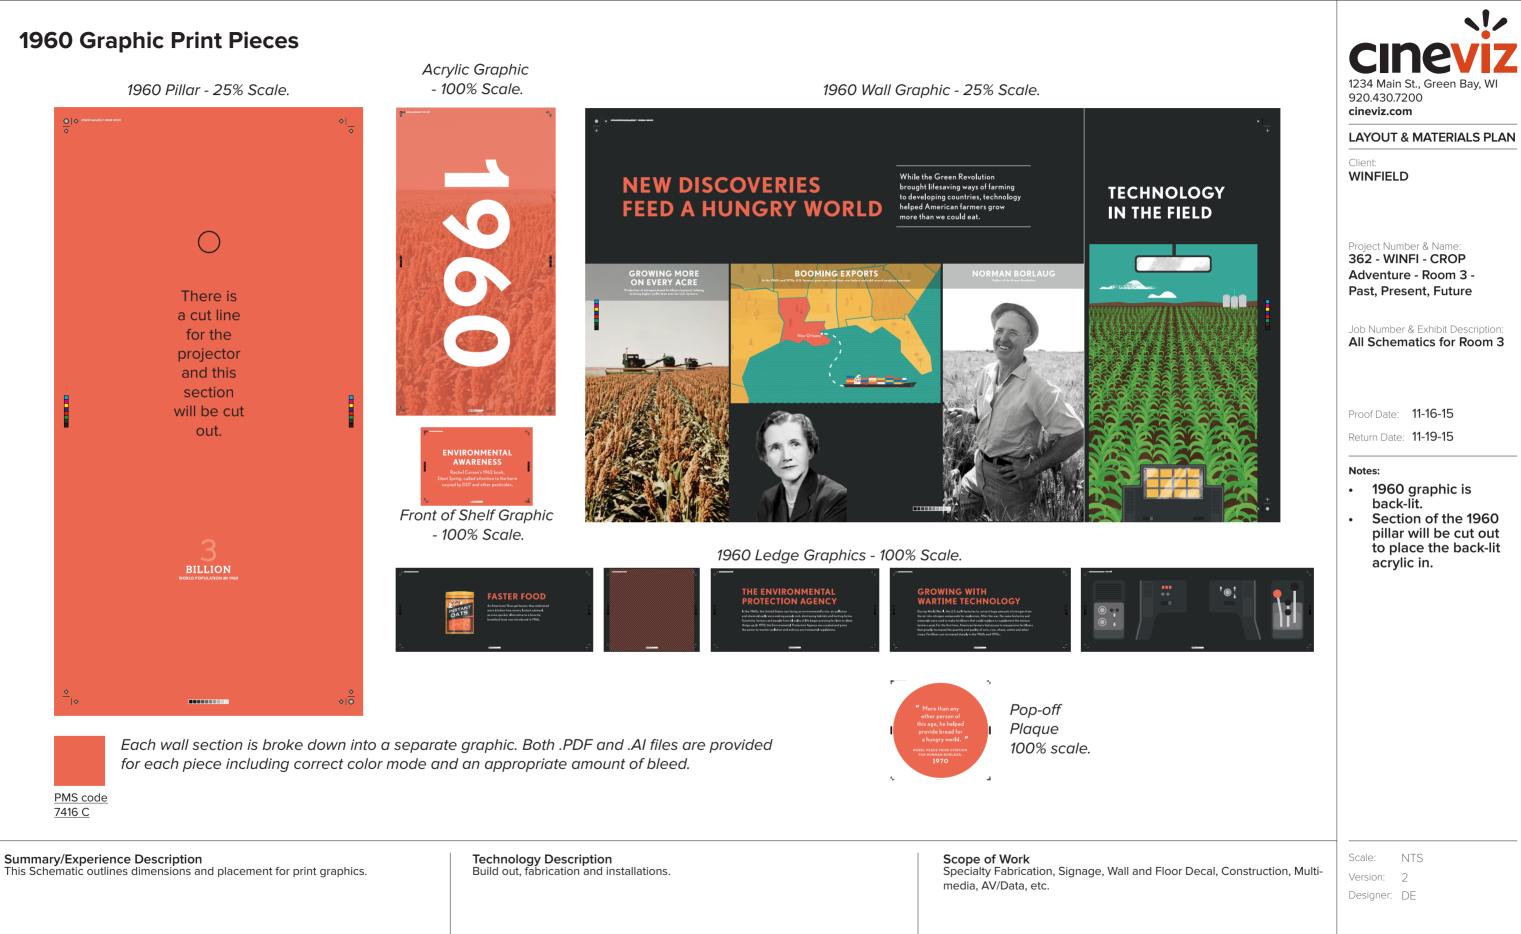

#### Agriculture / 1920 Graphic Print Pieces

Summary/Experience Description This Schematic outlines dimensions and placement for print graphics. Technology Description Build out, fabrication and installations. Scope of Work Specialty Fabrication, Signage, Wall and Floor Decal, Construction, Multimedia, AV/Data, etc.

1234 Main St., Green Bay, WI 920.430.7200 cineviz.com

#### LAYOUT & MATERIALS PLAN

Cliont WINFIELD

Project Number & Name: 362 - WINFI - CROP Adventure - Room 3 -Past, Present, Future

Job Number & Exhibit Description: All Schematics for Room 3

Proof Date: 11-16-15

Return Date: 11-19-15

Notes:

- Medical Life . illustration had to be stretched to work in this space.
- 1920 graphic is back-lit.
- Section of the 1920 pillar will be cut out to place the back-lit acrylic in.