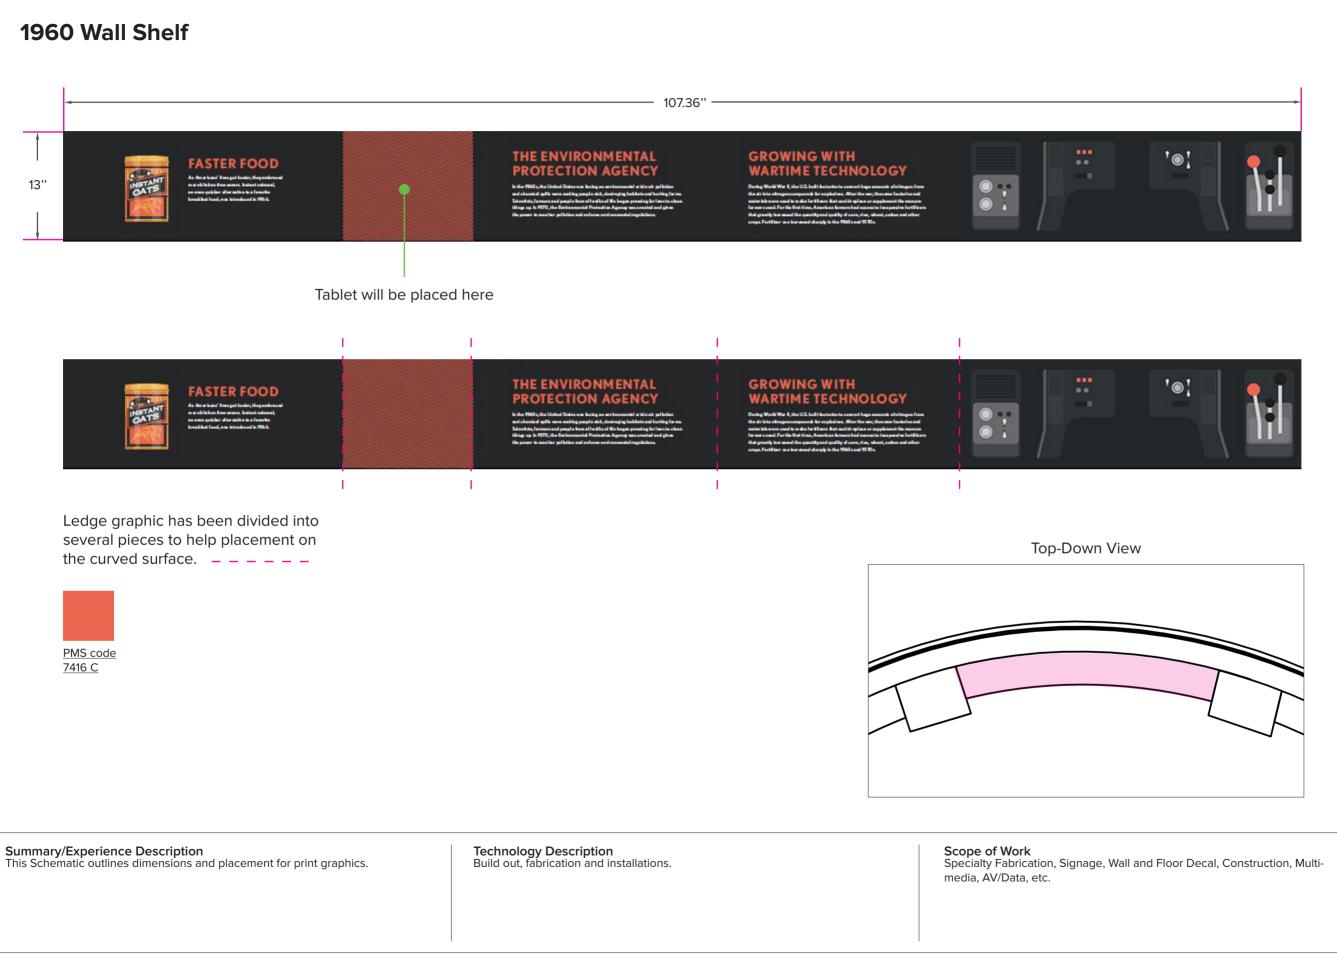

• Items will be provided by Colle McVoy to place on shelf

Summary/Experience Description This Schematic outlines dimensions and placement for print graphics.

**Technology Description** Build out, fabrication and installations.

Scope of Work Specialty Fabrication, Signage, W media, AV/Data, etc.

26.5"

|                                            | Client:<br>WINFIELD                                                                                                                                             |
|--------------------------------------------|-----------------------------------------------------------------------------------------------------------------------------------------------------------------|
|                                            | Project Number & Name:<br>362 - WINFI - CROP<br>Adventure - Room 3 -<br>Past, Present, Future<br>Job Number & Exhibit Description:<br>All Schematics for Room 3 |
|                                            | Proof Date: 11-16-15<br>Return Date: 11-19-15<br>Notes:<br>• Shelves hold artifacts.<br>Artifacts are not<br>shown.                                             |
|                                            |                                                                                                                                                                 |
|                                            |                                                                                                                                                                 |
| Vall and Floor Decal, Construction, Multi- | Scale: NTS<br>Version: 2<br>Designer: DE<br>Sheet No. <b>7</b>                                                                                                  |
|                                            | All information contained is the intellectual property of Cineviz.                                                                                              |