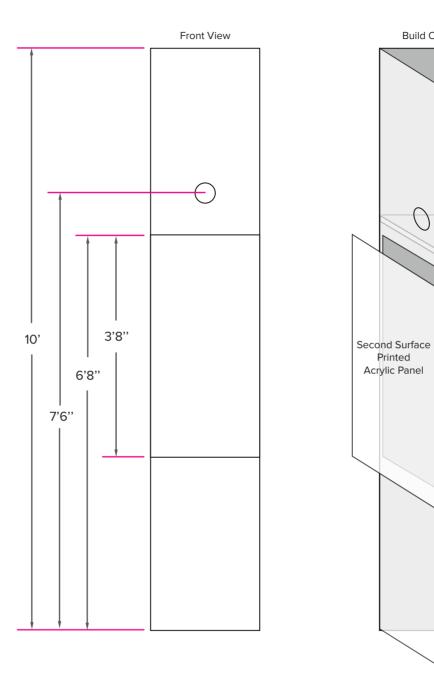

#### Exploded View of 2000 Column

- Projector at 7.5'

- Back-lit Acrylic 22.5' x 4' (36" off the floor, ending at 7')
- Projector height is approx. 4" from lens center to shelf
- 1" platform on shelf is approximated
- 2nd surface print to clear acrylic is laid into opening and back-lit, print will include pantone overlay on photograph as well as the year (first of generation represented)

Summary/Experience Description This Schematic outlines dimensions and placement for print graphics.

**Technology Description** Build out, fabrication and installations.

Scope of Work Specialty Fabrication, Signage, Wa media, AV/Data, etc.

Build Out

 $\bigcirc$ 

|                                            | Cineviz.com<br>LAYOUT & MATERIALS PLAN<br>Client:<br>WINFIELD                                                                                                   |
|--------------------------------------------|-----------------------------------------------------------------------------------------------------------------------------------------------------------------|
|                                            | Project Number & Name:<br>362 - WINFI - CROP<br>Adventure - Room 3 -<br>Past, Present, Future<br>Job Number & Exhibit Description:<br>All Schematics for Room 3 |
|                                            | Proof Date: 11-16-15<br>Return Date: 11-19-15<br>Notes:<br>• Projector is inside<br>enclosure with a shelf<br>keeping it in place.                              |
|                                            |                                                                                                                                                                 |
| /all and Floor Decal, Construction, Multi- | Scale: NTS<br>Version: 2<br>Designer: DE<br>Sheet No. <b>32</b>                                                                                                 |
|                                            | All information contained is the intellectual property of Cineviz.                                                                                              |