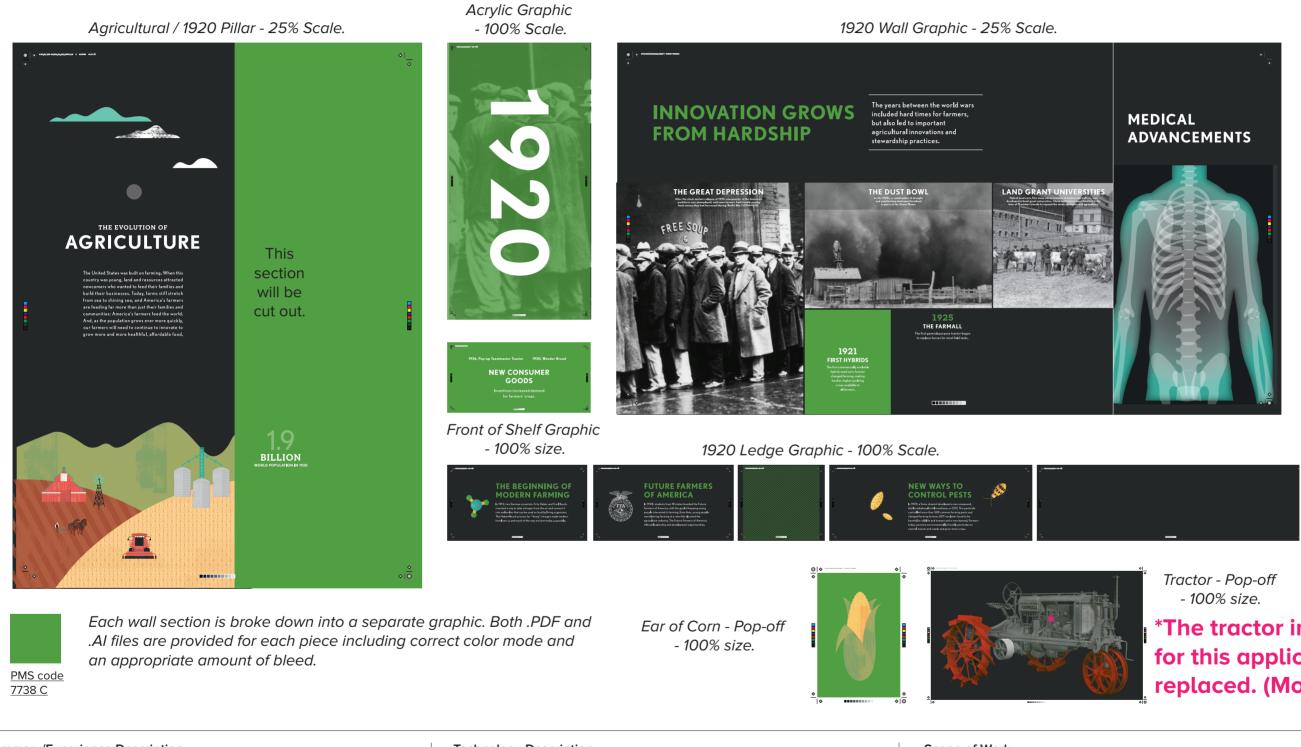

#### Agriculture / 1920 Graphic Print Pieces

Summary/Experience Description This Schematic outlines dimensions and placement for print graphics. Technology Description Build out, fabrication and installations. Scope of Work Specialty Fabrication, Signage, Wall and Floor Decal, Construction, Multimedia, AV/Data, etc.

#### **Timeline Wall Pop-Offs**

Due to the amount of detail on several of the pop-off art pieces, we placed a border around the objects with a cut-line. The color of the background is dependent on what PMS color the pop-off is placed on. These samples are not actual size. They show the shape of how the objects would be cut with the added boarders.

#### 1920 Wall Items

\*The tractor image is not ideal for this application. It should be replaced.

Summary/Experience Description This Schematic outlines dimensions and placement for print graphics. Technology Description Build out, fabrication and installations. Scope of Work Specialty Fabrication, Signage, Wall media, AV/Data, etc.

## \*The tractor image is not ideal for this application. It should be replaced. (Moire pattern.)

|   | Scale:              | NTS                         |                     |
|---|---------------------|-----------------------------|---------------------|
|   | Version:            | 2                           |                     |
|   | Designer:           | DE                          |                     |
|   |                     |                             |                     |
|   |                     |                             |                     |
|   |                     |                             | Sheet No. <b>11</b> |
| 2 | Il information cont | ained is the intellectual n | roperty of Cineviz  |

\*The image quality of the tractor is not ideal for this application.

Summary/Experience Description This Schematic outlines dimensions and placement for print graphics. **Technology Description** Build out, fabrication and installations.