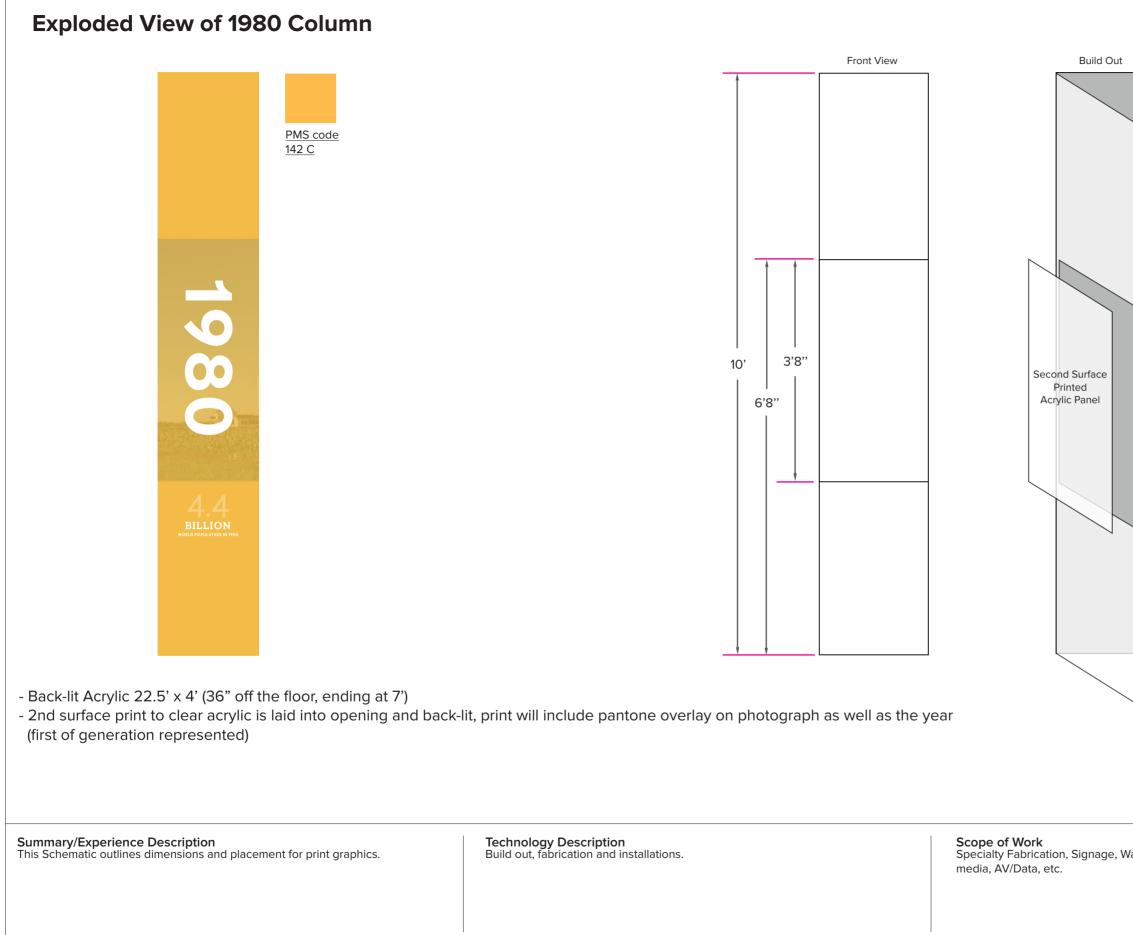

#### Exploded View of 2000 Column

- Projector at 7.5'

- Back-lit Acrylic 22.5' x 4' (36" off the floor, ending at 7')
- Projector height is approx. 4" from lens center to shelf
- 1" platform on shelf is approximated
- 2nd surface print to clear acrylic is laid into opening and back-lit, print will include pantone overlay on photograph as well as the year (first of generation represented)

Summary/Experience Description This Schematic outlines dimensions and placement for print graphics.

**Technology Description** Build out, fabrication and installations.

Scope of Work Specialty Fabrication, Signage, Wa media, AV/Data, etc.

Build Out

 $\bigcirc$ 

|                                            | Cineviz.com<br>LAYOUT & MATERIALS PLAN<br>Client:<br>WINFIELD                                                                                                   |
|--------------------------------------------|-----------------------------------------------------------------------------------------------------------------------------------------------------------------|
|                                            | Project Number & Name:<br>362 - WINFI - CROP<br>Adventure - Room 3 -<br>Past, Present, Future<br>Job Number & Exhibit Description:<br>All Schematics for Room 3 |
|                                            | Proof Date: 11-16-15<br>Return Date: 11-19-15<br>Notes:<br>• Projector is inside<br>enclosure with a shelf<br>keeping it in place.                              |
|                                            |                                                                                                                                                                 |
| /all and Floor Decal, Construction, Multi- | Scale: NTS<br>Version: 2<br>Designer: DE<br>Sheet No. <b>32</b>                                                                                                 |
|                                            | All information contained is the intellectual property of Cineviz.                                                                                              |