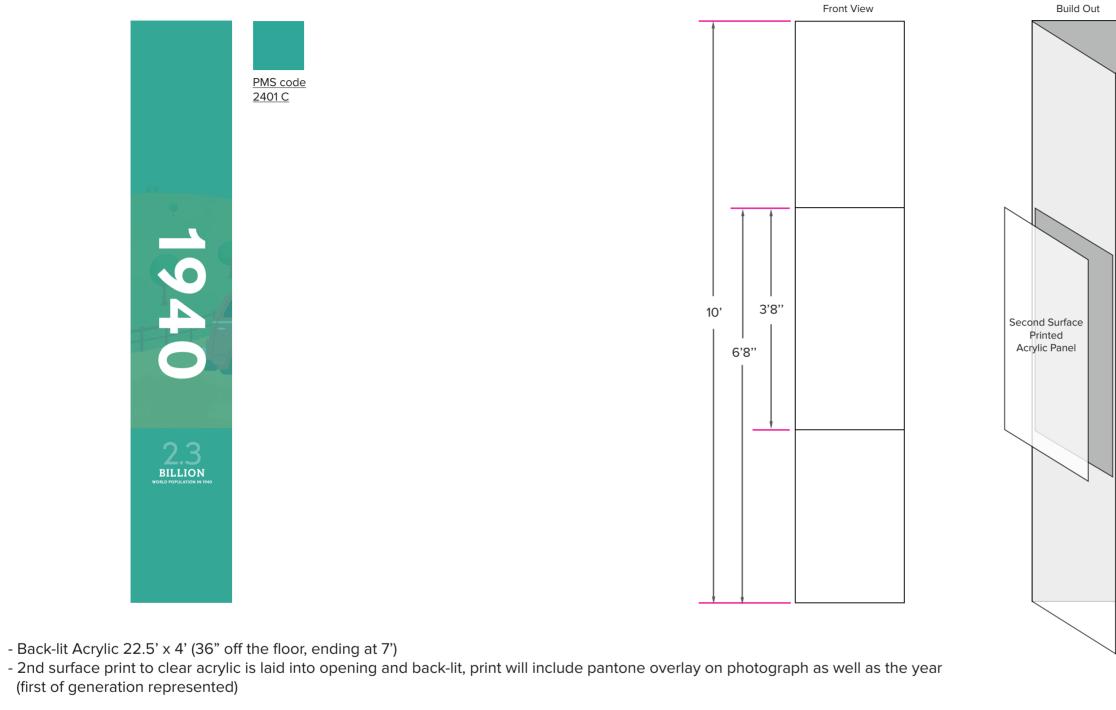

#### Exploded View of 1940 Column

(first of generation represented)

Summary/Experience Description This Schematic outlines dimensions and placement for print graphics.

**Technology Description** Build out, fabrication and installations.

### Exploded View of 1920 and Agriculture Wall Column with Projector

- 2nd surface print to clear acrylic is laid into opening and back-lit, print will include pantone overlay on photograph as well as the year (first of generation represented)