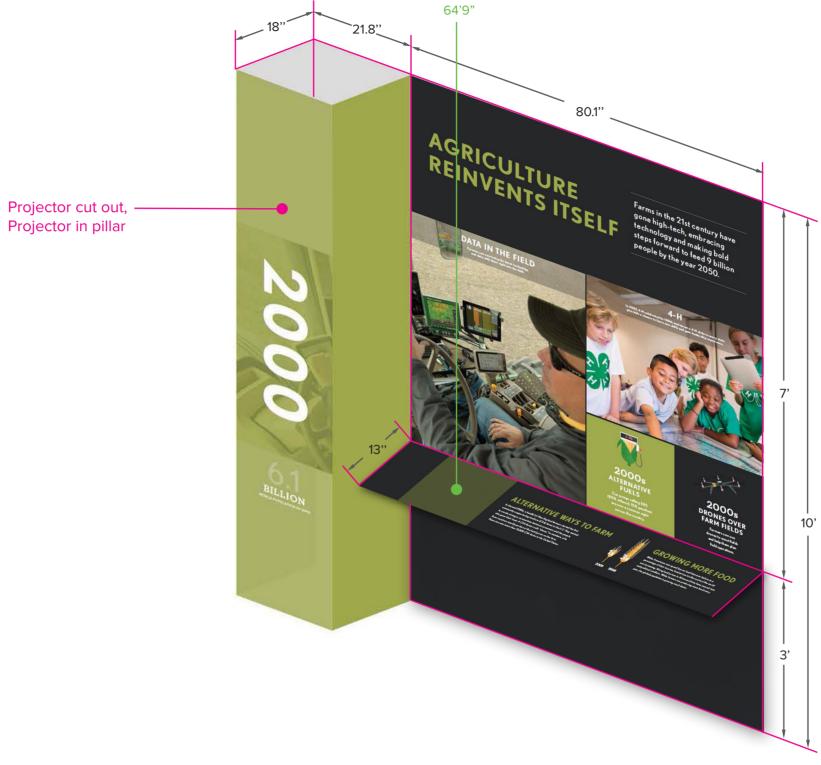

## 2000's Pillar & Wall

<u>PMS code</u> 2304 C

Summary/Experience Description This Schematic outlines dimensions and placement for print graphics. **Technology Description** Build out, fabrication and installations. **Scope of Work** Specialty Fabrication, Signage, Wal media, AV/Data, etc.

|                                           | ۱<br>۱                                                                                                                                                                                                             |
|-------------------------------------------|--------------------------------------------------------------------------------------------------------------------------------------------------------------------------------------------------------------------|
|                                           | Cineviz.com<br>LAYOUT & MATERIALS PLAN<br>Client:<br>WINFIELD                                                                                                                                                      |
|                                           | Project Number & Name:<br>362 - WINFI - CROP<br>Adventure - Room 3 -<br>Past, Present, Future<br>Job Number & Exhibit Description:<br>All Schematics for Room 3                                                    |
|                                           | <ul> <li>Proof Date: 11-16-15</li> <li>Return Date: 11-19-15</li> <li>Notes:</li> <li>Top back of counter is 3' off the floor.</li> <li>Projector is inside enclosure with a shelf keeping it in place.</li> </ul> |
| 0,                                        |                                                                                                                                                                                                                    |
| all and Floor Decal, Construction, Multi- | Scale: NTS<br>Version: 2<br>Designer: DE                                                                                                                                                                           |
|                                           | Sheet No. <b>31</b><br>All information contained is the intellectual property of Cineviz.                                                                                                                          |

#### Exploded View of 2000 Column

- Projector at 7.5'

- Back-lit Acrylic 22.5' x 4' (36" off the floor, ending at 7')
- Projector height is approx. 4" from lens center to shelf
- 1" platform on shelf is approximated
- 2nd surface print to clear acrylic is laid into opening and back-lit, print will include pantone overlay on photograph as well as the year (first of generation represented)