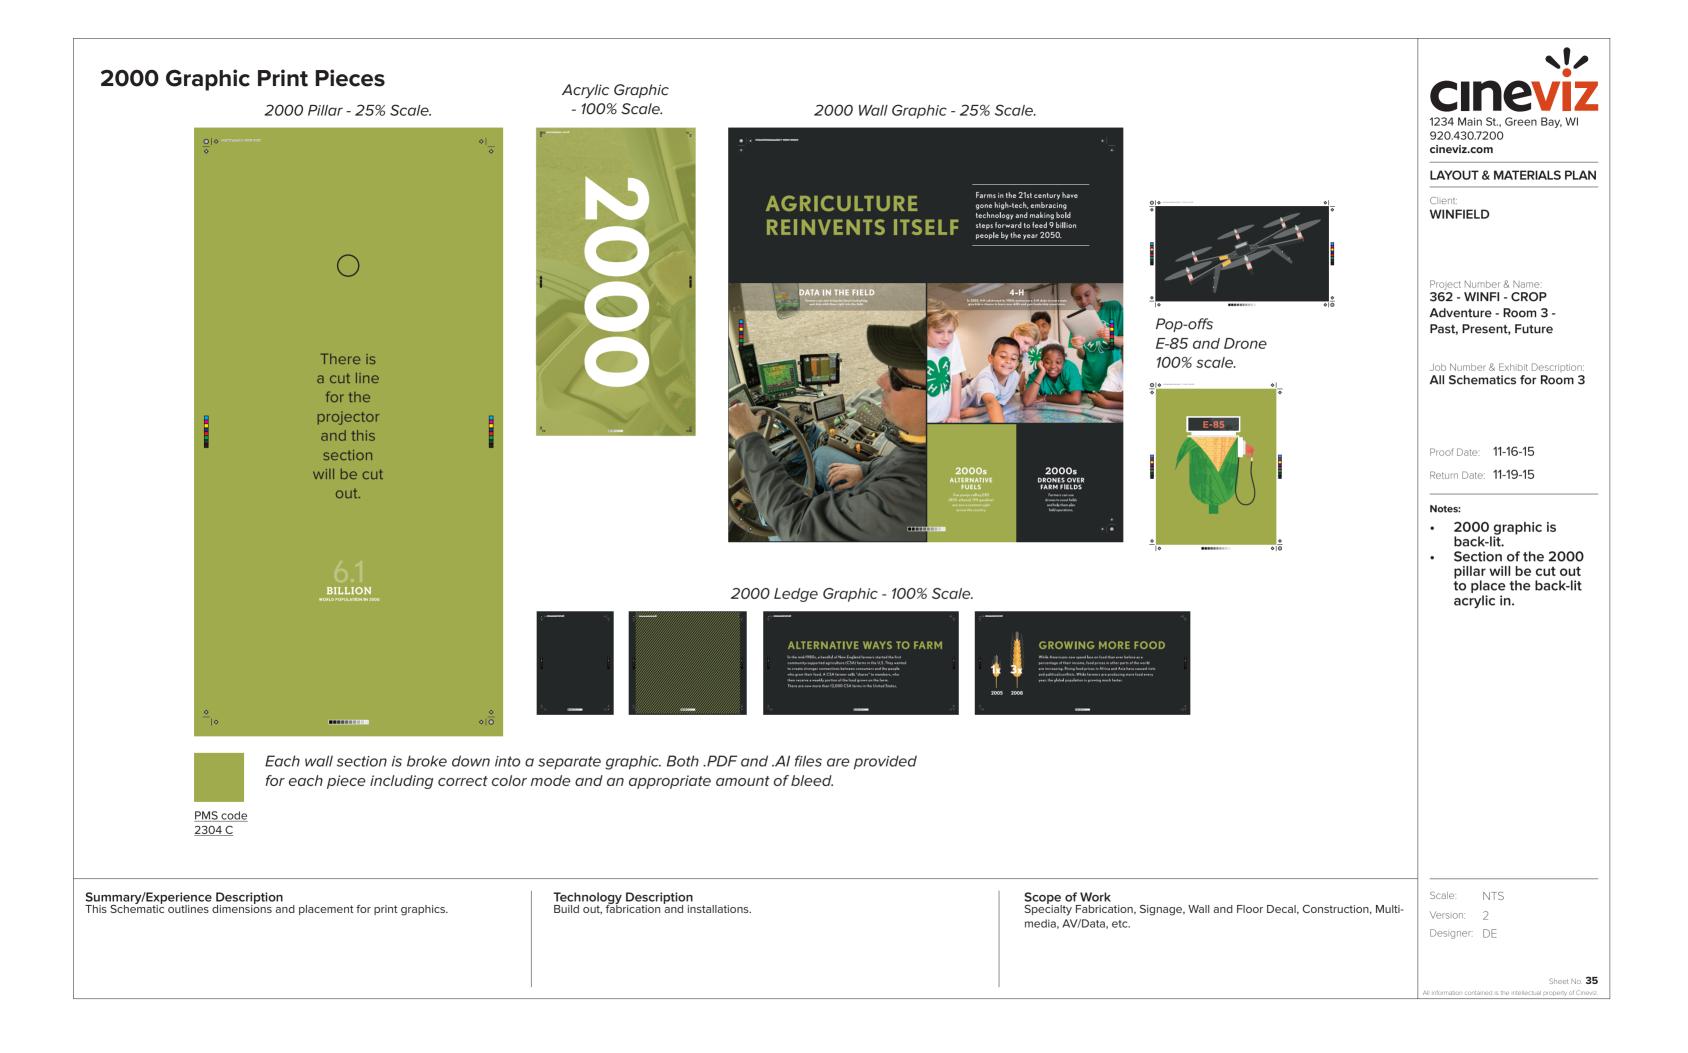

#### Agriculture / 1920 Graphic Print Pieces

Summary/Experience Description This Schematic outlines dimensions and placement for print graphics. Technology Description Build out, fabrication and installations. Scope of Work Specialty Fabrication, Signage, Wall and Floor Decal, Construction, Multimedia, AV/Data, etc.

1234 Main St., Green Bay, WI 920.430.7200 cineviz.com

#### LAYOUT & MATERIALS PLAN

Cliont WINFIELD

Project Number & Name: 362 - WINFI - CROP Adventure - Room 3 -Past, Present, Future

Job Number & Exhibit Description: All Schematics for Room 3

Proof Date: 11-16-15

Return Date: 11-19-15

Notes:

- Medical Life . illustration had to be stretched to work in this space.
- 1920 graphic is back-lit.
- Section of the 1920 pillar will be cut out to place the back-lit acrylic in.

## \*The tractor image is not ideal for this application. It should be replaced. (Moire pattern.)

|   | Scale:              | NTS                         |                     |
|---|---------------------|-----------------------------|---------------------|
|   | Version:            | 2                           |                     |
|   | Designer:           | DE                          |                     |
|   |                     |                             |                     |
|   |                     |                             |                     |
|   |                     |                             | Sheet No. <b>11</b> |
| 2 | Il information cont | ained is the intellectual n | roperty of Cineviz  |