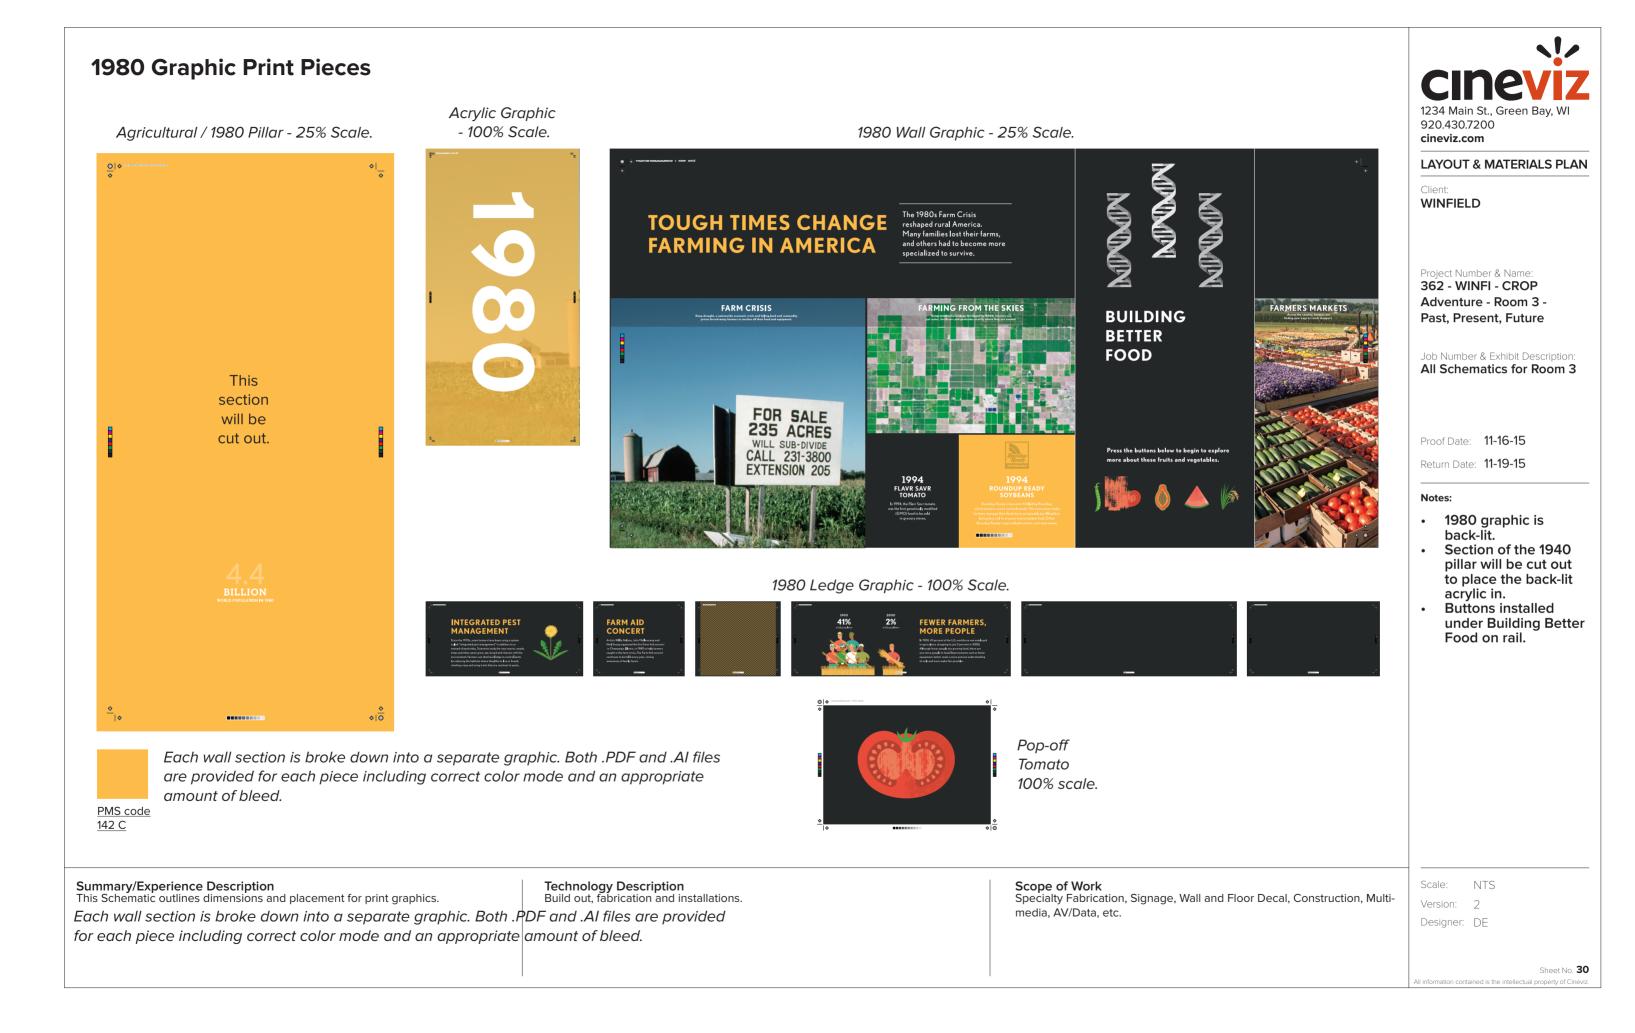

#### Agriculture / 1920 Graphic Print Pieces

Summary/Experience Description This Schematic outlines dimensions and placement for print graphics. Technology Description Build out, fabrication and installations. Scope of Work Specialty Fabrication, Signage, Wall and Floor Decal, Construction, Multimedia, AV/Data, etc.

Return Date: 11-19-15

Notes:

- Medical Life . illustration had to be stretched to work in this space.
- 1920 graphic is back-lit.
- Section of the 1920 pillar will be cut out to place the back-lit acrylic in.

## \*The tractor image is not ideal for this application. It should be replaced. (Moire pattern.)

|   | Scale:              | NTS                         |                     |
|---|---------------------|-----------------------------|---------------------|
|   | Version:            | 2                           |                     |
|   | Designer:           | DE                          |                     |
|   |                     |                             |                     |
|   |                     |                             |                     |
|   |                     |                             | Sheet No. <b>11</b> |
| 2 | Il information cont | ained is the intellectual n | roperty of Cineviz  |