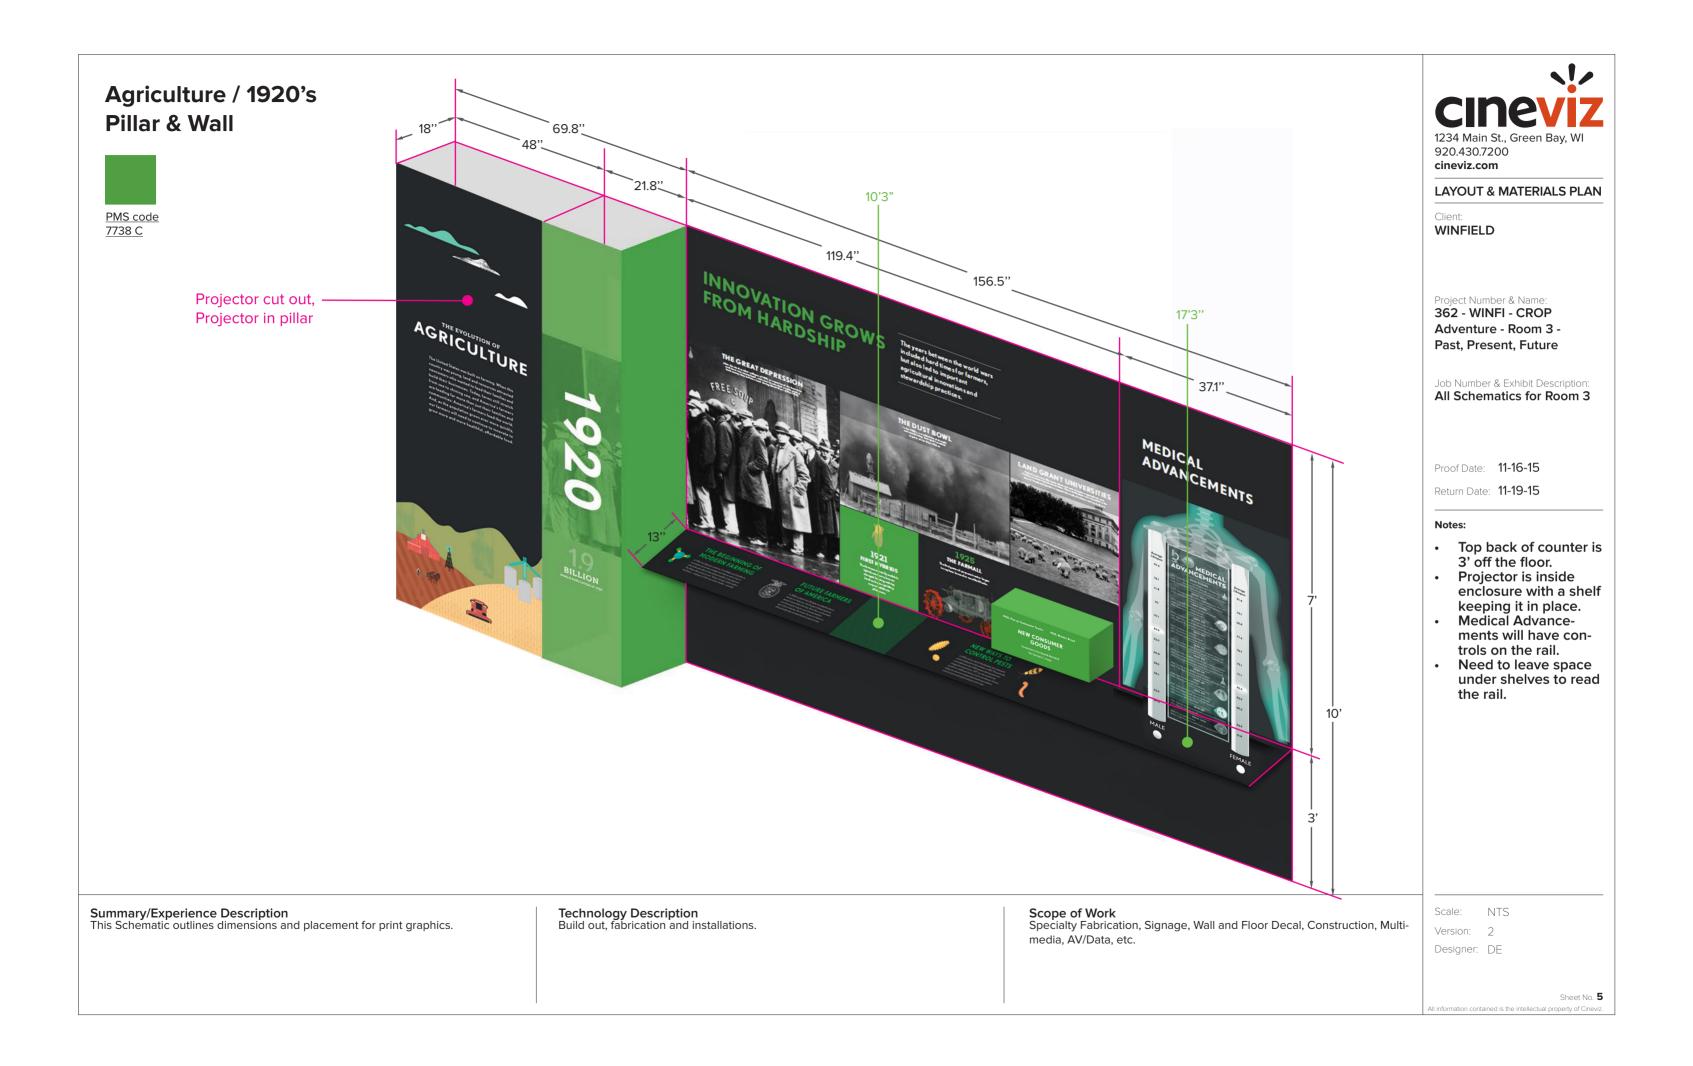

### Exploded View of 1920 and Agriculture Wall Column with Projector

- 2nd surface print to clear acrylic is laid into opening and back-lit, print will include pantone overlay on photograph as well as the year (first of generation represented)

Summary/Experience Description This Schematic outlines dimensions and placement for print graphics. **Technology Description** Build out, fabrication and installations. Scope of Work Specialty Fabrication, Signage, Wa media, AV/Data, etc.

|                                           | Cineviz.com<br>LAYOUT & MATERIALS PLAN<br>Client:<br>WINFIELD                                                                                                                                                                                                                                                                                                                                               |
|-------------------------------------------|-------------------------------------------------------------------------------------------------------------------------------------------------------------------------------------------------------------------------------------------------------------------------------------------------------------------------------------------------------------------------------------------------------------|
|                                           | Project Number & Name:<br>362 - WINFI - CROP<br>Adventure - Room 3 -<br>Past, Present, Future<br>Job Number & Exhibit Description:<br>All Schematics for Room 3                                                                                                                                                                                                                                             |
| urface<br>d<br>anel                       | <ul> <li>Proof Date: 11-16-15</li> <li>Return Date: 11-19-15</li> <li>Notes:</li> <li>Back-lit acrylic, 2nd surface imprint on the pantone colored columns.</li> <li>Projector lens on-center must be 30' apart around the room. (Equally spaced.)</li> <li>Unlike the other pillars this one has two sections and the projector is in the Agriculture section.</li> <li>Projector 2' from edge.</li> </ul> |
|                                           |                                                                                                                                                                                                                                                                                                                                                                                                             |
| all and Floor Decal, Construction, Multi- | Scale: NTS<br>Version: 2<br>Designer: DE<br>Sheet No. <b>6</b><br>All information contained is the intellectual property of Cineviz.                                                                                                                                                                                                                                                                        |