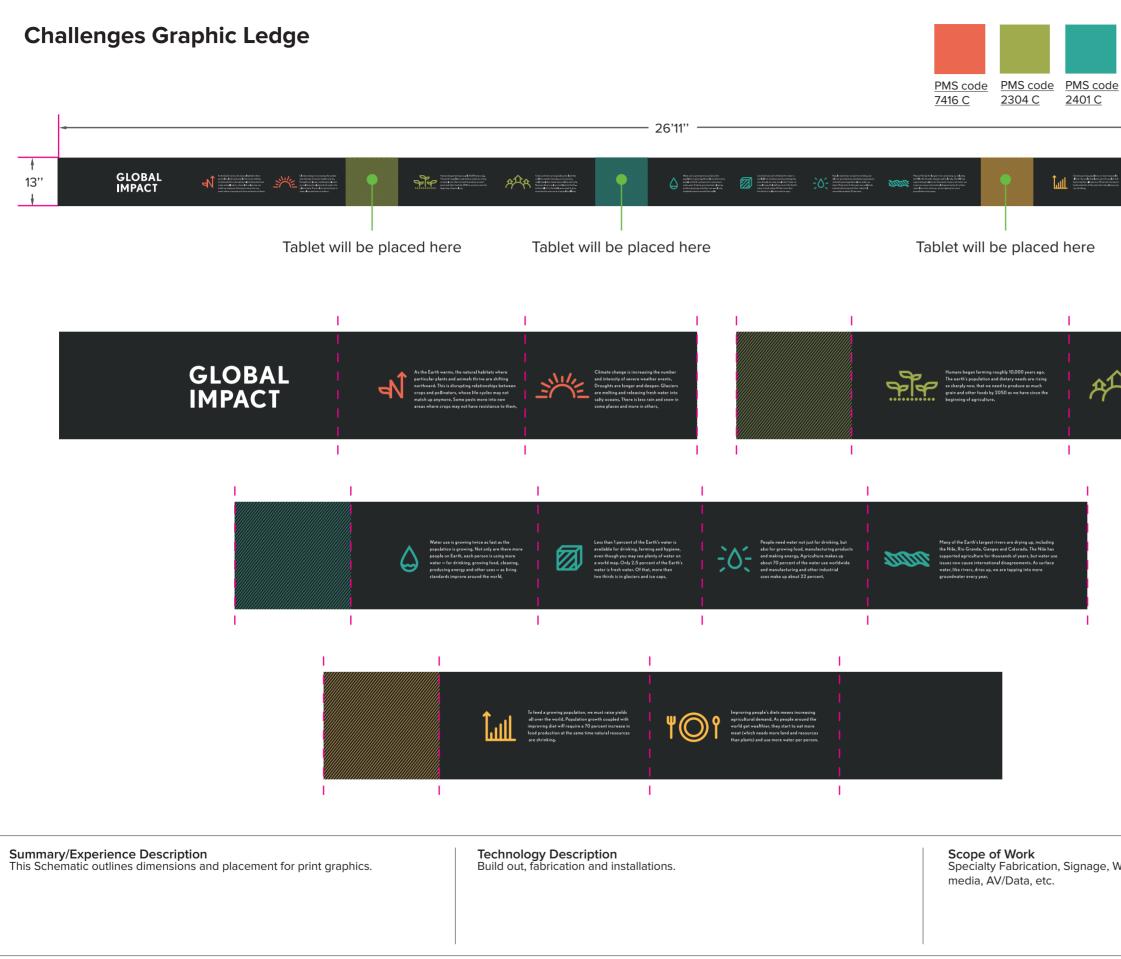

# **Challenges Wall Items**

|                                          | Cincology<br>234 Main St., Green Bay, WI<br>920.430.7200<br>cineviz.com<br>LAYOUT & MATERIALS PLAN<br>Client:<br>WINFIELD                                                                               |
|------------------------------------------|---------------------------------------------------------------------------------------------------------------------------------------------------------------------------------------------------------|
|                                          | Project Number & Name:<br>362 - WINFI - CROP<br>Adventure - Room 3 -<br>Past, Present, Future<br>Job Number & Exhibit Description:<br>All Schematics for Room 3                                         |
|                                          | <ul> <li>Proof Date: 11-16-15</li> <li>Return Date: 11-19-15</li> <li>Notes: <ul> <li>Several different materials on the wall.</li> <li>Color of projector box to be determined.</li> </ul> </li> </ul> |
|                                          |                                                                                                                                                                                                         |
| ll and Floor Decal, Construction, Multi- | Scale: NTS<br>Version: 2<br>Designer: DE                                                                                                                                                                |
|                                          | Sheet No. <b>39</b><br>All information contained is the intellectual property of Cineviz.                                                                                                               |

|                                            | Client:<br>WINFIELD                                                                                                                                             |
|--------------------------------------------|-----------------------------------------------------------------------------------------------------------------------------------------------------------------|
|                                            | Project Number & Name:<br>362 - WINFI - CROP<br>Adventure - Room 3 -<br>Past, Present, Future<br>Job Number & Exhibit Description:<br>All Schematics for Room 3 |
|                                            | Proof Date: 11-16-15<br>Return Date: 11-19-15<br>Notes:<br>• Height of bottom of<br>the counter.                                                                |
|                                            |                                                                                                                                                                 |
| Vall and Floor Decal, Construction, Multi- | Scale: NTS<br>Version: 2<br>Designer: DE<br>Sheet No. <b>40</b><br>All information contained is the intellectual property of Cineviz.                           |