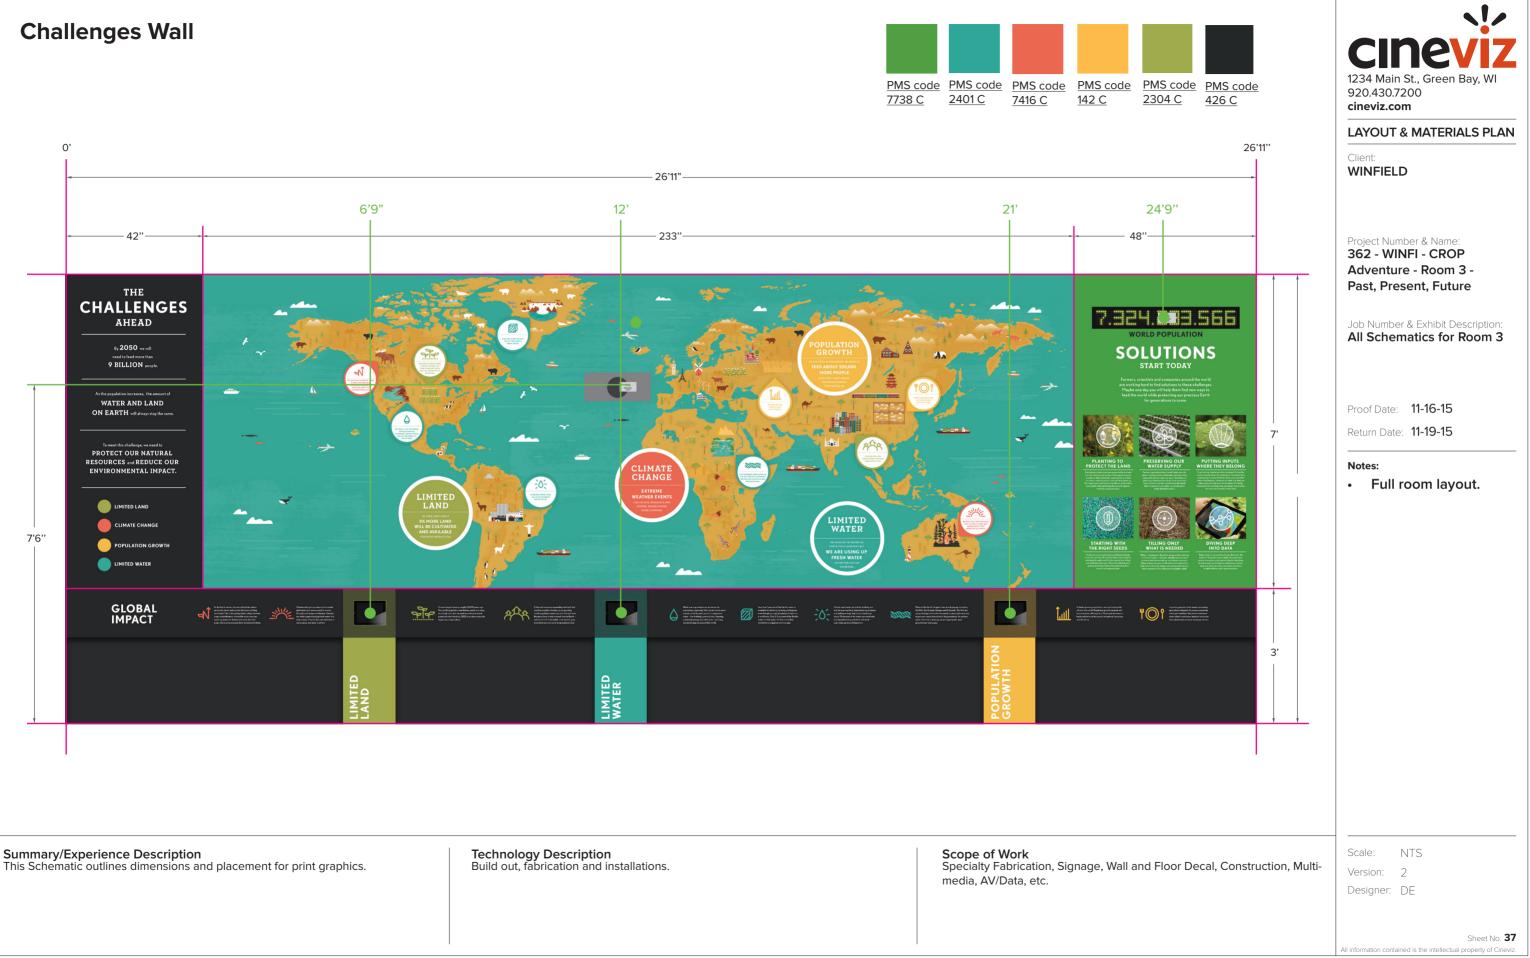

# **Challenges Wall Items**

|                                          | Cincology<br>234 Main St., Green Bay, WI<br>920.430.7200<br>cineviz.com<br>LAYOUT & MATERIALS PLAN<br>Client:<br>WINFIELD                                                                               |
|------------------------------------------|---------------------------------------------------------------------------------------------------------------------------------------------------------------------------------------------------------|
|                                          | Project Number & Name:<br>362 - WINFI - CROP<br>Adventure - Room 3 -<br>Past, Present, Future<br>Job Number & Exhibit Description:<br>All Schematics for Room 3                                         |
|                                          | <ul> <li>Proof Date: 11-16-15</li> <li>Return Date: 11-19-15</li> <li>Notes: <ul> <li>Several different materials on the wall.</li> <li>Color of projector box to be determined.</li> </ul> </li> </ul> |
|                                          |                                                                                                                                                                                                         |
| ll and Floor Decal, Construction, Multi- | Scale: NTS<br>Version: 2<br>Designer: DE                                                                                                                                                                |
|                                          | Sheet No. <b>39</b><br>All information contained is the intellectual property of Cineviz.                                                                                                               |