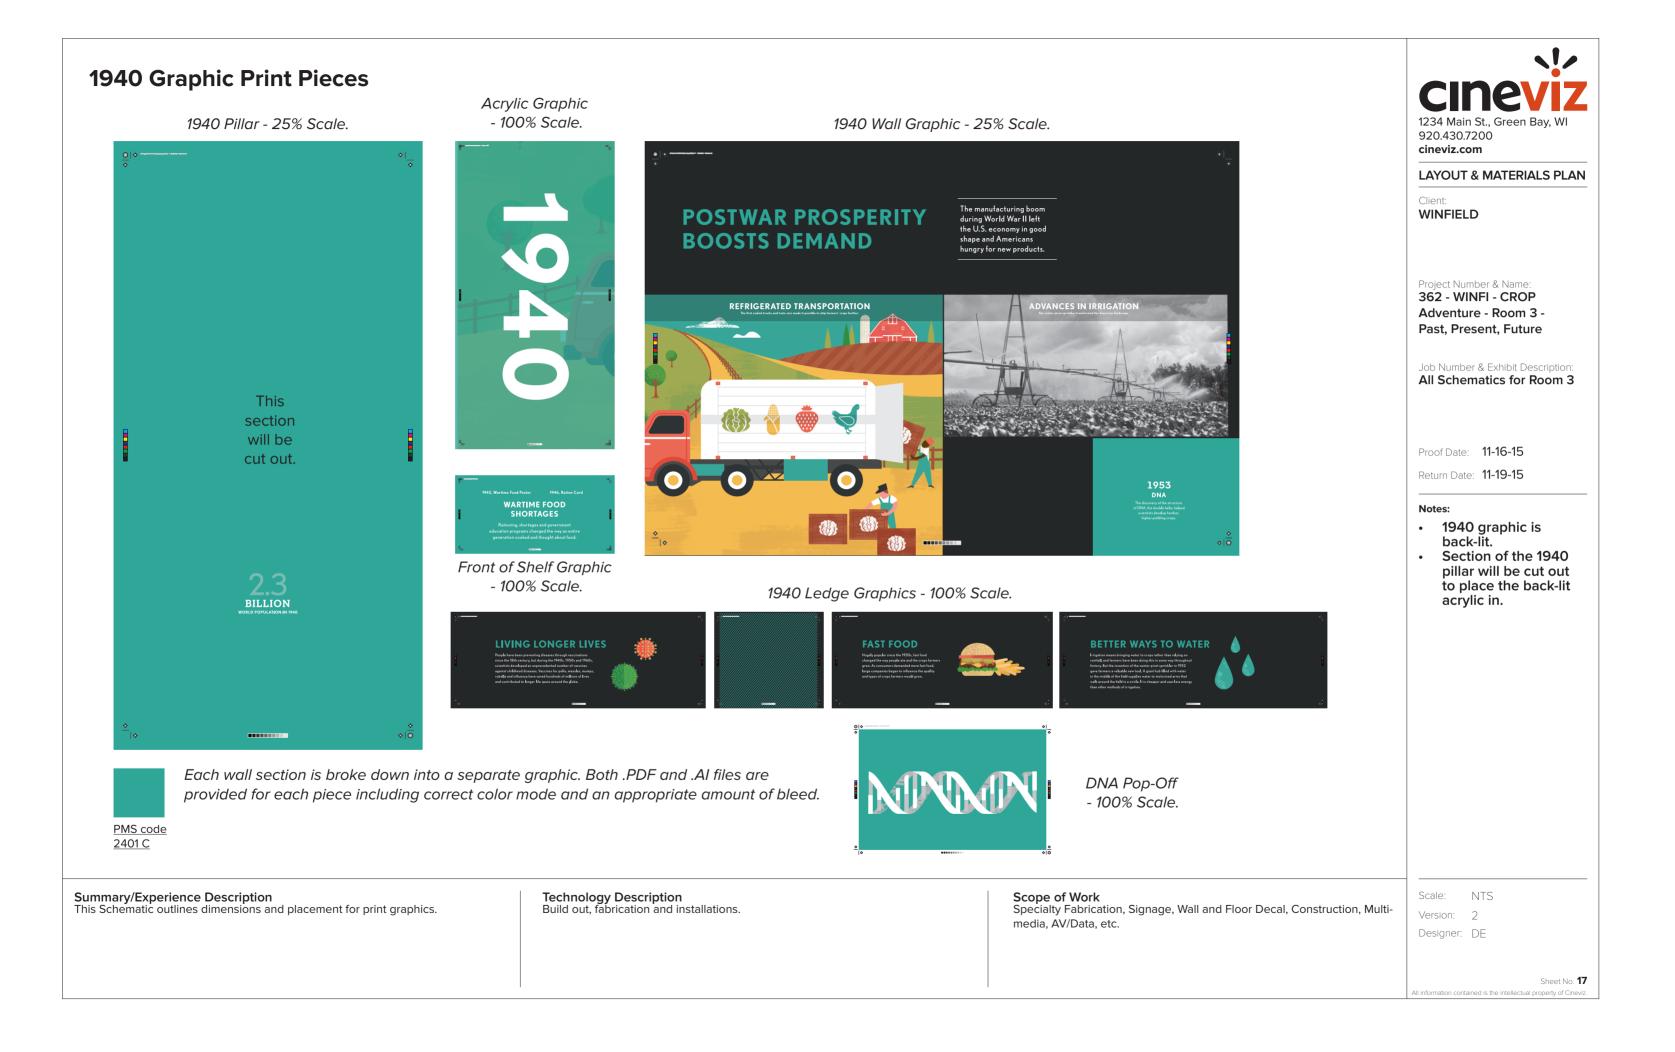

#### Agriculture / 1920 Graphic Print Pieces

Summary/Experience Description This Schematic outlines dimensions and placement for print graphics. Technology Description Build out, fabrication and installations. Scope of Work Specialty Fabrication, Signage, Wall and Floor Decal, Construction, Multimedia, AV/Data, etc.

Return Date: 11-19-15

Notes:

- Medical Life . illustration had to be stretched to work in this space.
- 1920 graphic is back-lit.
- Section of the 1920 pillar will be cut out to place the back-lit acrylic in.