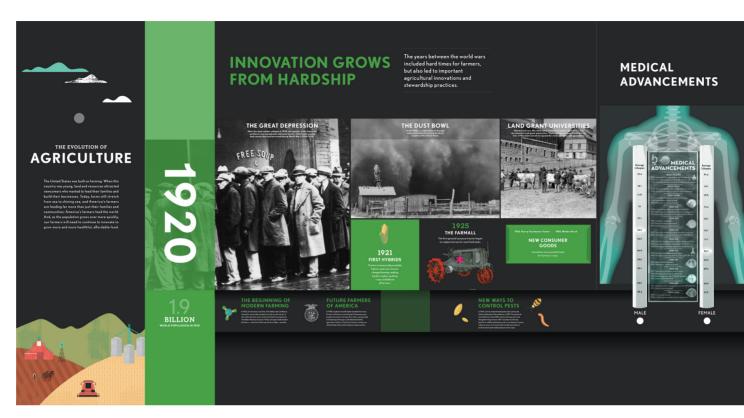

### Exploded View of 1920 and Agriculture Wall Column with Projector

- 2nd surface print to clear acrylic is laid into opening and back-lit, print will include pantone overlay on photograph as well as the year (first of generation represented)

Summary/Experience Description This Schematic outlines dimensions and placement for print graphics. **Technology Description** Build out, fabrication and installations. Scope of Work Specialty Fabrication, Signage, Wa media, AV/Data, etc.

|                                           | Cineviz.com<br>LAYOUT & MATERIALS PLAN<br>Client:<br>WINFIELD                                                                                                                                                                                                                                                                                                                                               |
|-------------------------------------------|-------------------------------------------------------------------------------------------------------------------------------------------------------------------------------------------------------------------------------------------------------------------------------------------------------------------------------------------------------------------------------------------------------------|
|                                           | Project Number & Name:<br>362 - WINFI - CROP<br>Adventure - Room 3 -<br>Past, Present, Future<br>Job Number & Exhibit Description:<br>All Schematics for Room 3                                                                                                                                                                                                                                             |
| urface<br>d<br>anel                       | <ul> <li>Proof Date: 11-16-15</li> <li>Return Date: 11-19-15</li> <li>Notes:</li> <li>Back-lit acrylic, 2nd surface imprint on the pantone colored columns.</li> <li>Projector lens on-center must be 30' apart around the room. (Equally spaced.)</li> <li>Unlike the other pillars this one has two sections and the projector is in the Agriculture section.</li> <li>Projector 2' from edge.</li> </ul> |
|                                           |                                                                                                                                                                                                                                                                                                                                                                                                             |
| all and Floor Decal, Construction, Multi- | Scale: NTS<br>Version: 2<br>Designer: DE<br>Sheet No. <b>6</b><br>All information contained is the intellectual property of Cineviz.                                                                                                                                                                                                                                                                        |