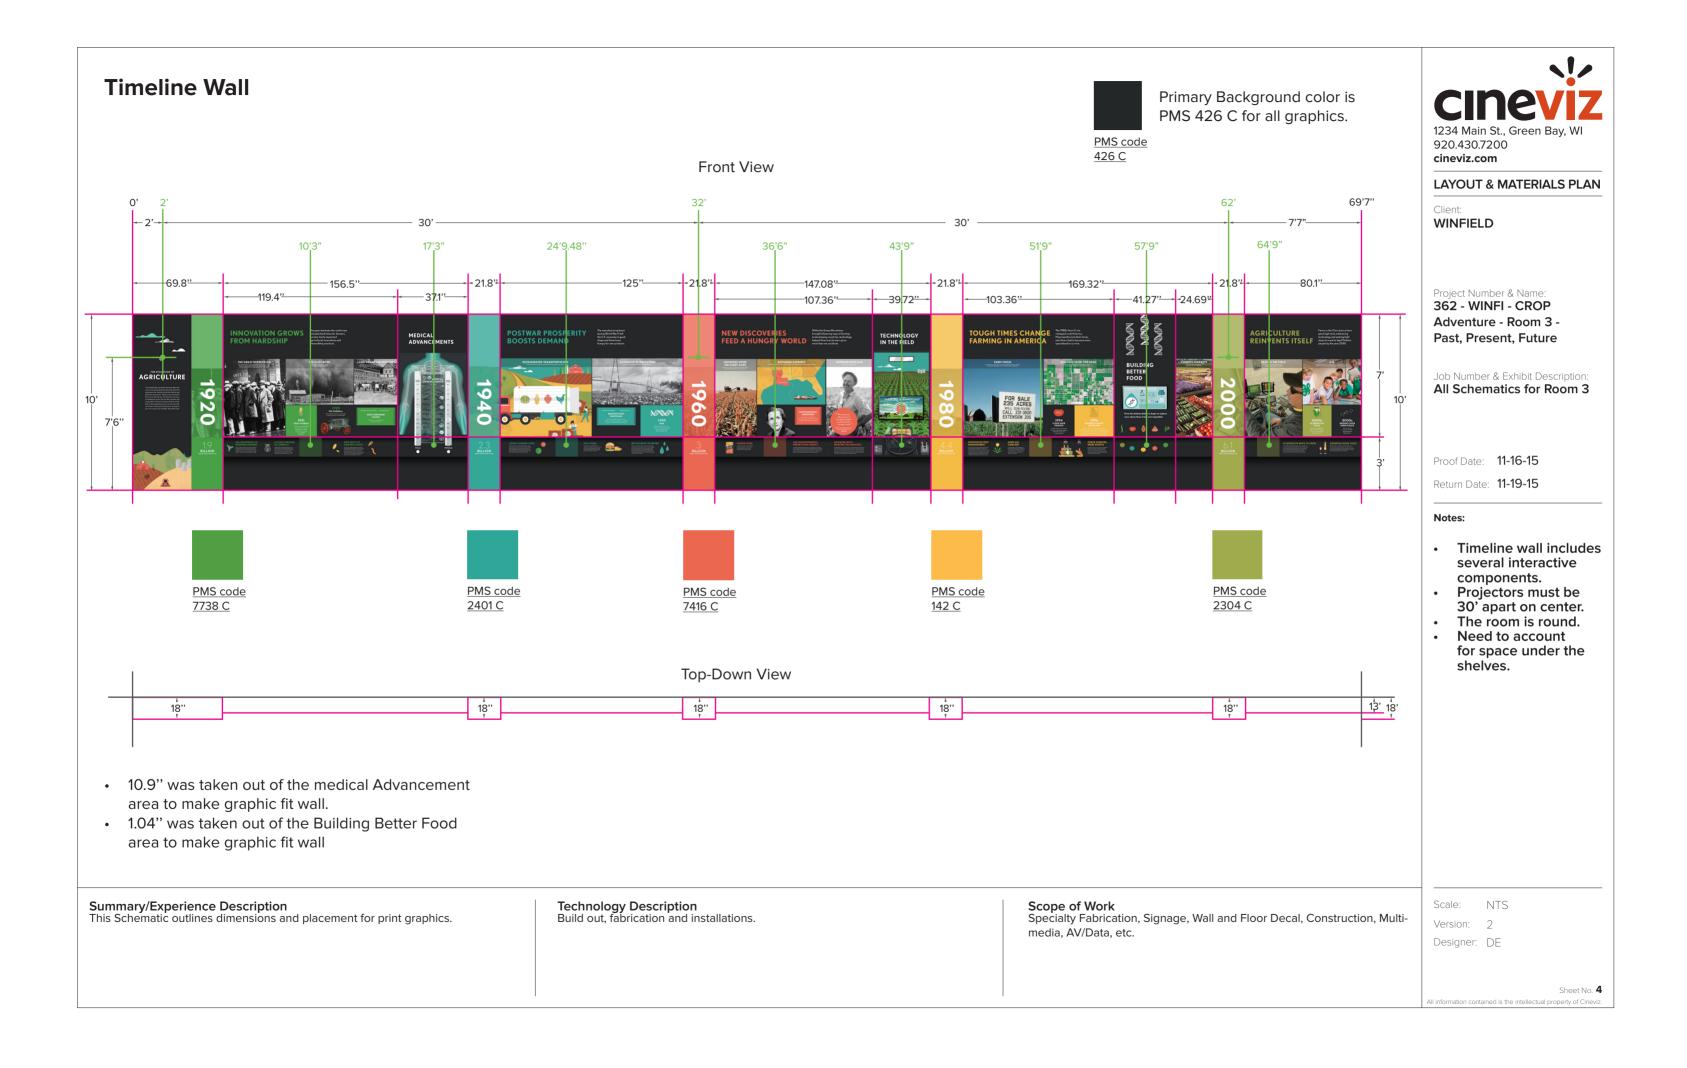

### **Room 3 - Engineering Schematic**

Summary/Experience Description This Schematic outlines dimensions and placement for print graphics. **Technology Description** Build out, fabrication and installations. Scope of Work Specialty Fabrication, Signage, Wall a media, AV/Data, etc.

|                                       | Cineviz.com<br>LAYOUT & MATERIALS PLAN<br>Client:<br>WINFIELD                                                                                                   |
|---------------------------------------|-----------------------------------------------------------------------------------------------------------------------------------------------------------------|
|                                       | Project Number & Name:<br>362 - WINFI - CROP<br>Adventure - Room 3 -<br>Past, Present, Future<br>Job Number & Exhibit Description:<br>All Schematics for Room 3 |
|                                       | Proof Date: 11-16-15<br>Return Date: 11-19-15<br>Notes:<br>• Elements from the<br>style guide used<br>through the room.                                         |
|                                       |                                                                                                                                                                 |
| and Floor Decal, Construction, Multi- | Scale: NTS<br>Version: 2<br>Designer: DE<br>Sheet No. <b>3</b><br>All Information contained is the intellectual property of Cineviz.                            |