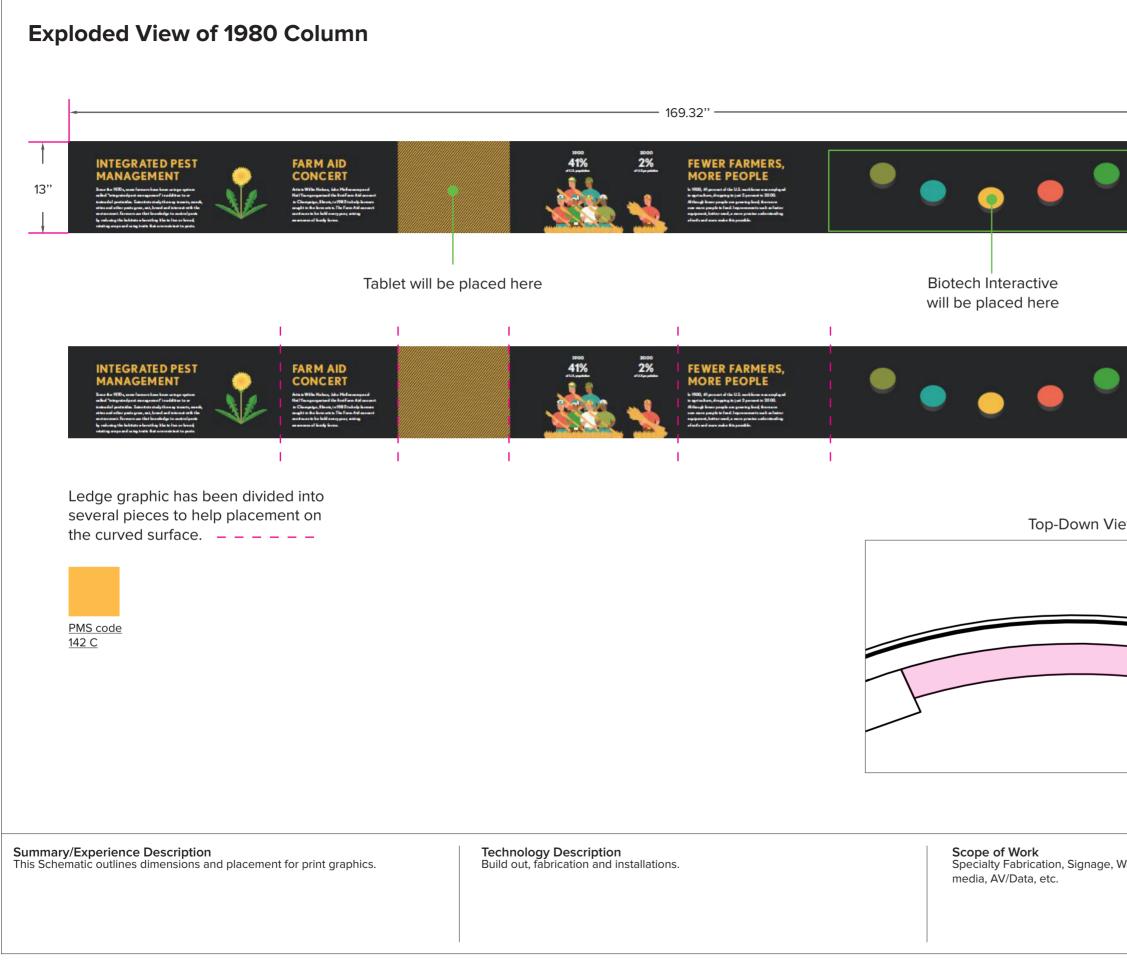

|                                           | CINCULA<br>1234 Main St., Green Bay, WI<br>920.430.7200<br>cineviz.com<br>LAYOUT & MATERIALS PLAN<br>Client:<br>WINFIELD                                                     |
|-------------------------------------------|------------------------------------------------------------------------------------------------------------------------------------------------------------------------------|
|                                           | Project Number & Name:<br>362 - WINFI - CROP<br>Adventure - Room 3 -<br>Past, Present, Future<br>Job Number & Exhibit Description:<br>All Schematics for Room 3              |
|                                           | Proof Date: 11-16-15<br>Return Date: 11-19-15<br>Notes:<br>• Rail graphics will<br>have to be installed<br>on curved shelf. Best<br>method installation to<br>be determined. |
| all and Floor Decal, Construction, Multi- | Scale: NTS<br>Version: 2                                                                                                                                                     |
|                                           | Designer: DE<br>Sheet No. <b>33</b><br>All information contained is the intellectual property of Cineviz.                                                                    |

**Scope of Work** Specialty Fabrication, Signage, Wall a media, AV/Data, etc.

|                                       | CINCVIZ<br>1234 Main St., Green Bay, WI<br>920.430.7200<br>cineviz.com<br>LAYOUT & MATERIALS PLAN<br>Client:<br>WINFIELD                                        |
|---------------------------------------|-----------------------------------------------------------------------------------------------------------------------------------------------------------------|
|                                       | Project Number & Name:<br>362 - WINFI - CROP<br>Adventure - Room 3 -<br>Past, Present, Future<br>Job Number & Exhibit Description:<br>All Schematics for Room 3 |
|                                       | Proof Date: 11-16-15<br>Return Date: 11-19-15<br>Notes:<br>• Several different ma-<br>terials on the wall.                                                      |
|                                       |                                                                                                                                                                 |
|                                       |                                                                                                                                                                 |
| and Floor Decal, Construction, Multi- | Scale: NTS<br>Version: 2<br>Designer: DE<br>Sheet No. <b>34</b><br>All Information contained is the intellectual property of Cineviz.                           |