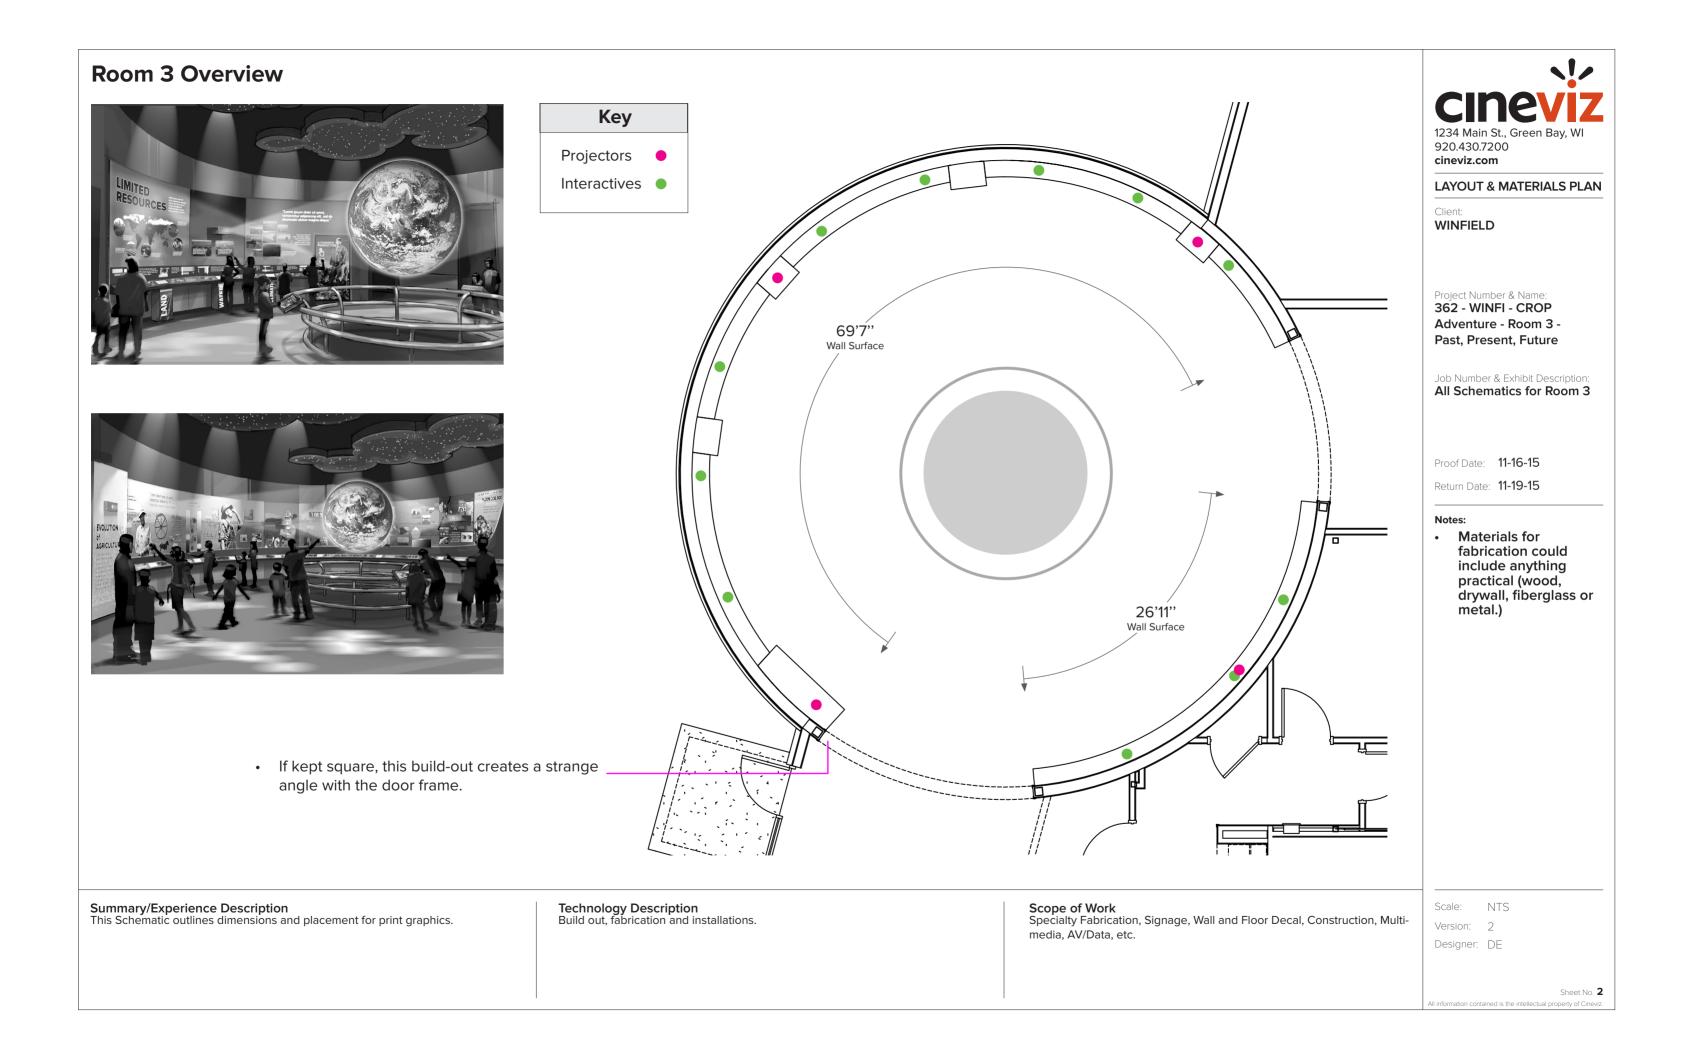

### **Room 3 - Engineering Schematic**

Summary/Experience Description This Schematic outlines dimensions and placement for print graphics. **Technology Description** Build out, fabrication and installations. Scope of Work Specialty Fabrication, Signage, Wall a media, AV/Data, etc.

|                                       | Cineviz.com<br>LAYOUT & MATERIALS PLAN<br>Client:<br>WINFIELD                                                                                                   |
|---------------------------------------|-----------------------------------------------------------------------------------------------------------------------------------------------------------------|
|                                       | Project Number & Name:<br>362 - WINFI - CROP<br>Adventure - Room 3 -<br>Past, Present, Future<br>Job Number & Exhibit Description:<br>All Schematics for Room 3 |
|                                       | Proof Date: 11-16-15<br>Return Date: 11-19-15<br>Notes:<br>• Elements from the<br>style guide used<br>through the room.                                         |
|                                       |                                                                                                                                                                 |
| and Floor Decal, Construction, Multi- | Scale: NTS<br>Version: 2<br>Designer: DE<br>Sheet No. <b>3</b><br>All Information contained is the intellectual property of Cineviz.                            |