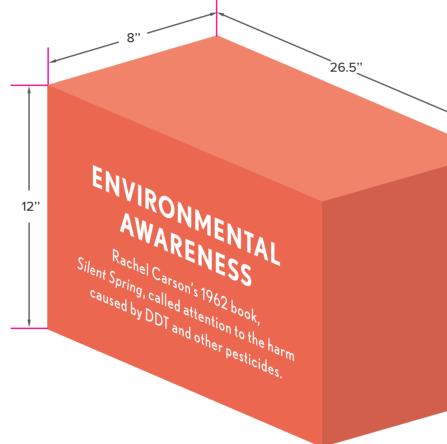

#### Exploded View of 1960 Column

- Projector at 7.5'

- Back-lit Acrylic 22.5' x 4' (36" off the floor, ending at 7')

- Projector height is approx. 4" from lens center to shelf

- 1" platform on shelf is approximated
- 2nd surface print to clear acrylic is laid into opening and back-lit, print will include pantone overlay on photograph as well as the year (first of generation represented)

Summary/Experience Description This Schematic outlines dimensions and placement for print graphics. **Technology Description** Build out, fabrication and installations. Scope of Work Specialty Fabrication, Signage, Wa media, AV/Data, etc.

Build Out

 $\bigcirc$ 

|                                            | Cient:<br>WINFIELD                                                                                                                                                                                                                                            |
|--------------------------------------------|---------------------------------------------------------------------------------------------------------------------------------------------------------------------------------------------------------------------------------------------------------------|
|                                            | Project Number & Name:<br>362 - WINFI - CROP<br>Adventure - Room 3 -<br>Past, Present, Future<br>Job Number & Exhibit Description:<br>All Schematics for Room 3                                                                                               |
|                                            | <ul> <li>Proof Date: 11-16-15</li> <li>Return Date: 11-19-15</li> <li>Notes:</li> <li>Back-lit acrylic, 2nd surface imprint on the pantone colored columns.</li> <li>Projector lens on-center must be 30' apart around the room. (Equally spaced.)</li> </ul> |
|                                            |                                                                                                                                                                                                                                                               |
| /all and Floor Decal, Construction, Multi- | Scale: NTS<br>Version: 2<br>Designer: DE<br>Sheet No. <b>19</b><br>All Information contained is the Intellectual property of Cineviz.                                                                                                                         |
|                                            | - Forthe Area and                                                                                                                                                                                                                                             |

#### 1960 Wall Shelf

Items will be provided by Colle McVoy to place on shelf

Rachel Carson's 1962 book, *Silent Spring*, called attention to the harm caused by DDT and other pesticides.

Summary/Experience Description This Schematic outlines dimensions and placement for print graphics. **Technology Description** Build out, fabrication and installations. Scope of Work Specialty Fabrication, Signage, Wa media, AV/Data, etc.