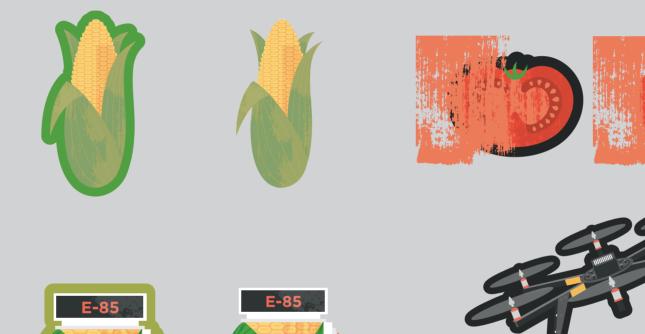

#### **Timeline Wall Pop-Offs**

Due to the amount of detail on several of the pop-off art pieces, we placed a border around the objects with a cut-line. The color of the background is dependent on what PMS color the pop-off is placed on. These samples are not actual size. They show the shape of how the objects would be cut with the added boarders.

\*The image quality of the tractor is not ideal for this application.

Summary/Experience Description This Schematic outlines dimensions and placement for print graphics. **Technology Description** Build out, fabrication and installations.