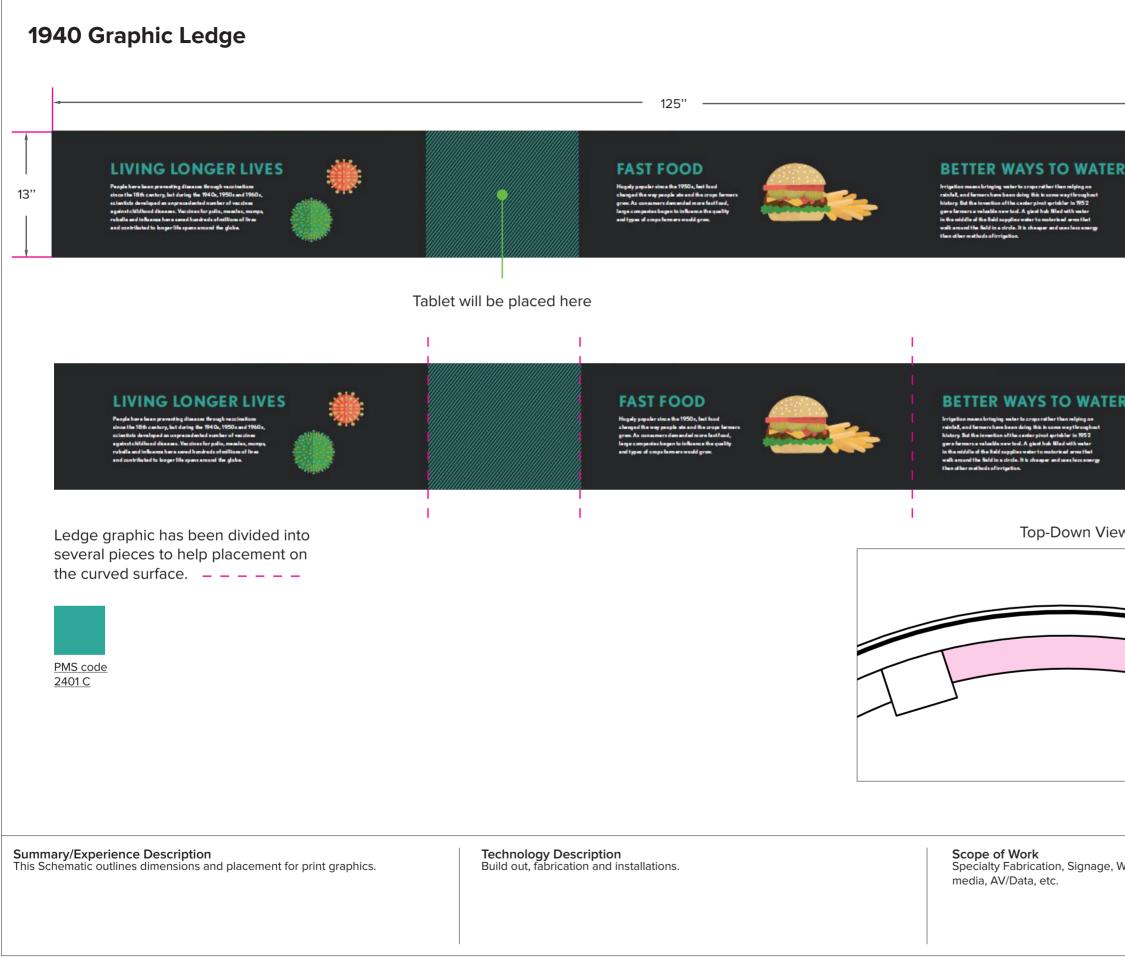

|                                            | 1234 Main St., Green Bay, WI<br>920.430.7200<br>cineviz.com                                   |
|--------------------------------------------|-----------------------------------------------------------------------------------------------|
|                                            | LAYOUT & MATERIALS PLAN                                                                       |
| R A                                        | Client:<br>WINFIELD                                                                           |
|                                            | Project Number & Name:<br>362 - WINFI - CROP<br>Adventure - Room 3 -<br>Past, Present, Future |
|                                            | Job Number & Exhibit Description:<br>All Schematics for Room 3                                |
| R A A                                      | Proof Date: 11-16-15<br>Return Date: 11-19-15<br>Notes:<br>• Rail is curved and               |
| W                                          | graphic installation<br>is to be determined<br>based upon best<br>results.                    |
|                                            |                                                                                               |
|                                            |                                                                                               |
| Wall and Floor Decal, Construction, Multi- | Scale: NTS<br>Version: 2<br>Designer: DE                                                      |
|                                            | Sheet No. <b>15</b><br>All information contained is the intellectual property of Cineviz.     |