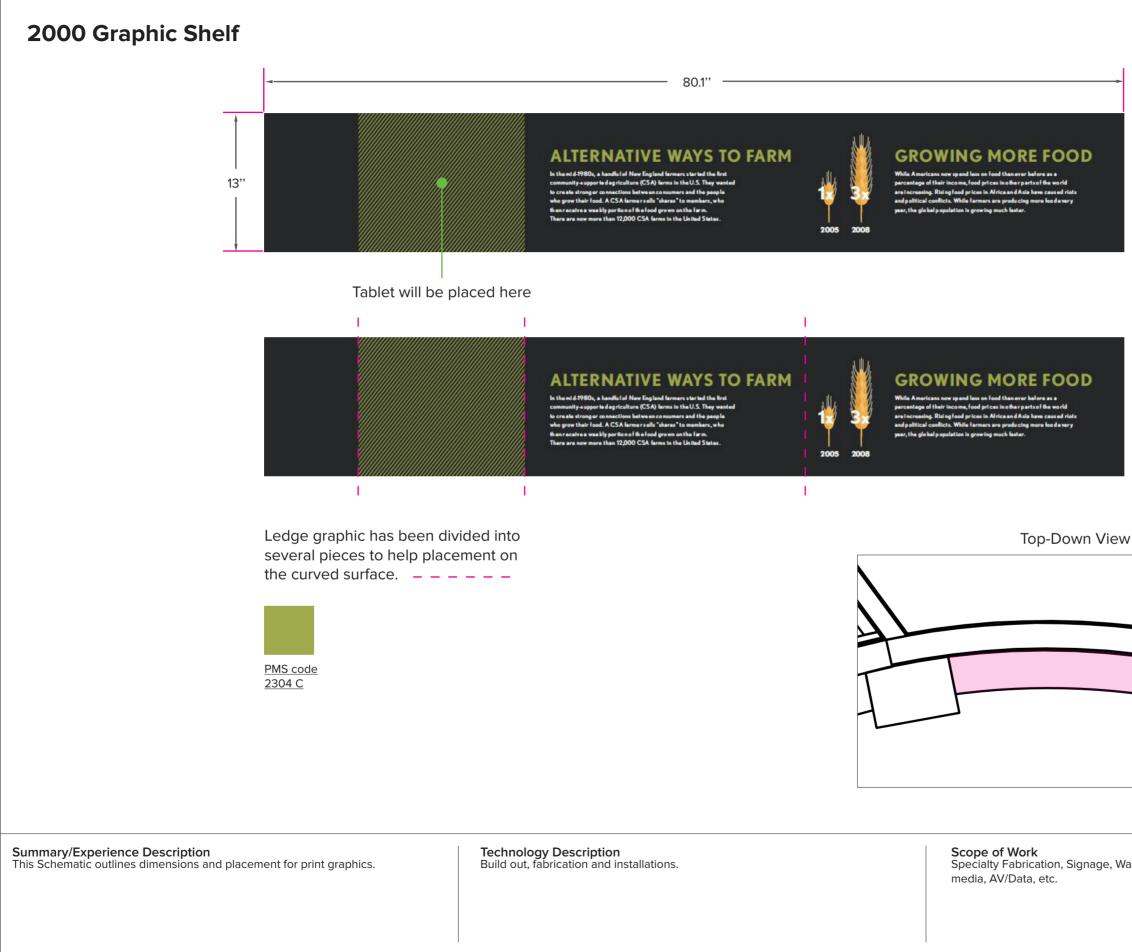

|                                           | CINCULA<br>1234 Main St., Green Bay, WI<br>920.430.7200<br>cineviz.com<br>LAYOUT & MATERIALS PLAN<br>Client:<br>WINFIELD                                                     |
|-------------------------------------------|------------------------------------------------------------------------------------------------------------------------------------------------------------------------------|
|                                           | Project Number & Name:<br>362 - WINFI - CROP<br>Adventure - Room 3 -<br>Past, Present, Future<br>Job Number & Exhibit Description:<br>All Schematics for Room 3              |
|                                           | Proof Date: 11-16-15<br>Return Date: 11-19-15<br>Notes:<br>• Rail graphics will<br>have to be installed<br>on curved shelf. Best<br>method installation to<br>be determined. |
| all and Floor Decal, Construction, Multi- | Scale: NTS<br>Version: 2                                                                                                                                                     |
|                                           | Designer: DE<br>Sheet No. <b>33</b><br>All information contained is the intellectual property of Cineviz.                                                                    |

**Scope of Work** Specialty Fabrication, Signage, Wall a media, AV/Data, etc.

|                                       | CINCVIZ<br>1234 Main St., Green Bay, WI<br>920.430.7200<br>cineviz.com<br>LAYOUT & MATERIALS PLAN<br>Client:<br>WINFIELD                                        |
|---------------------------------------|-----------------------------------------------------------------------------------------------------------------------------------------------------------------|
|                                       | Project Number & Name:<br>362 - WINFI - CROP<br>Adventure - Room 3 -<br>Past, Present, Future<br>Job Number & Exhibit Description:<br>All Schematics for Room 3 |
|                                       | Proof Date: 11-16-15<br>Return Date: 11-19-15<br>Notes:<br>• Several different ma-<br>terials on the wall.                                                      |
|                                       |                                                                                                                                                                 |
|                                       |                                                                                                                                                                 |
| and Floor Decal, Construction, Multi- | Scale: NTS<br>Version: 2<br>Designer: DE<br>Sheet No. <b>34</b><br>All Information contained is the intellectual property of Cineviz.                           |