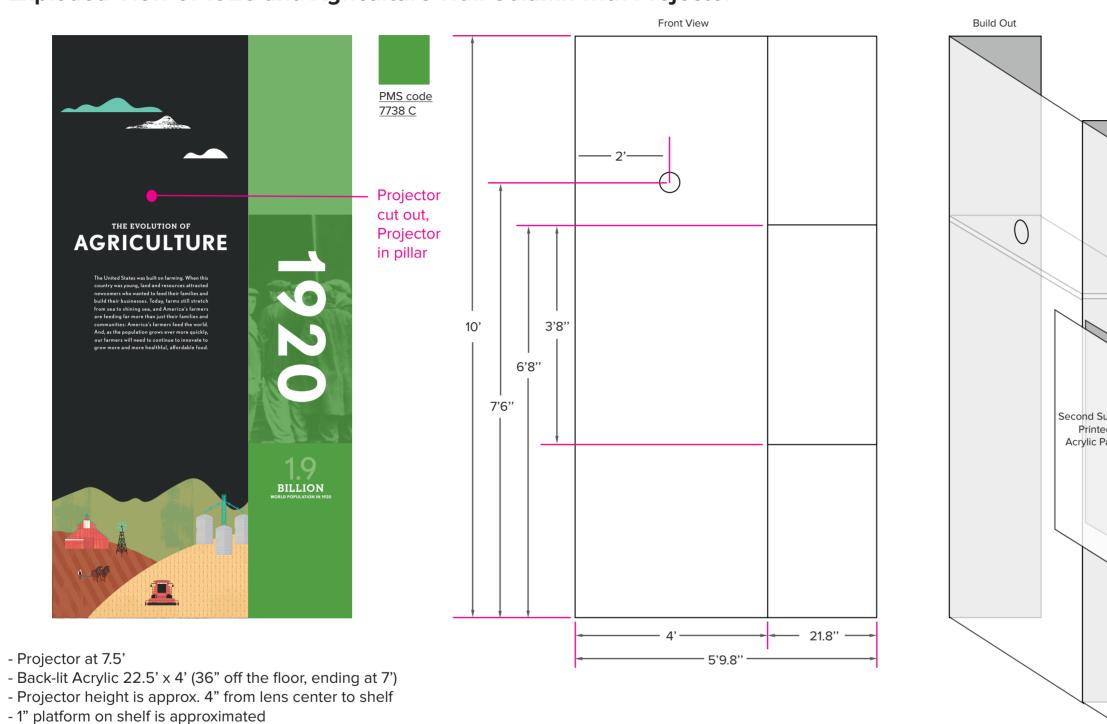

### Exploded View of 1920 and Agriculture Wall Column with Projector

- 2nd surface print to clear acrylic is laid into opening and back-lit, print will include pantone overlay on photograph as well as the year (first of generation represented)

Summary/Experience Description This Schematic outlines dimensions and placement for print graphics. **Technology Description** Build out, fabrication and installations. Scope of Work Specialty Fabrication, Signage, Wa media, AV/Data, etc.

|                                           | Cineviz.com<br>LAYOUT & MATERIALS PLAN<br>Client:<br>WINFIELD                                                                                                                                                                                                                                                                                                                                               |
|-------------------------------------------|-------------------------------------------------------------------------------------------------------------------------------------------------------------------------------------------------------------------------------------------------------------------------------------------------------------------------------------------------------------------------------------------------------------|
|                                           | Project Number & Name:<br>362 - WINFI - CROP<br>Adventure - Room 3 -<br>Past, Present, Future<br>Job Number & Exhibit Description:<br>All Schematics for Room 3                                                                                                                                                                                                                                             |
| urface<br>d<br>anel                       | <ul> <li>Proof Date: 11-16-15</li> <li>Return Date: 11-19-15</li> <li>Notes:</li> <li>Back-lit acrylic, 2nd surface imprint on the pantone colored columns.</li> <li>Projector lens on-center must be 30' apart around the room. (Equally spaced.)</li> <li>Unlike the other pillars this one has two sections and the projector is in the Agriculture section.</li> <li>Projector 2' from edge.</li> </ul> |
|                                           |                                                                                                                                                                                                                                                                                                                                                                                                             |
| all and Floor Decal, Construction, Multi- | Scale: NTS<br>Version: 2<br>Designer: DE<br>Sheet No. <b>6</b><br>All information contained is the intellectual property of Cineviz.                                                                                                                                                                                                                                                                        |