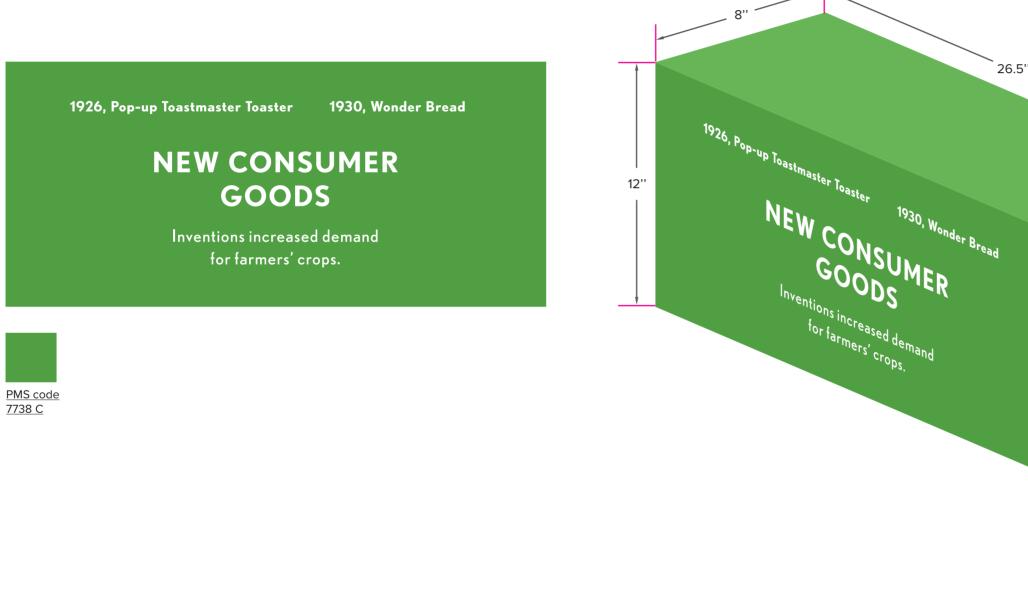

• Items will be provided by Colle McVoy to place on shelf

Summary/Experience Description This Schematic outlines dimensions and placement for print graphics.

**Technology Description** Build out, fabrication and installations.

Scope of Work Specialty Fabrication, Signage, W media, AV/Data, etc.

26.5"

|                                            | Client:<br>WINFIELD                                                                                                                                             |
|--------------------------------------------|-----------------------------------------------------------------------------------------------------------------------------------------------------------------|
|                                            | Project Number & Name:<br>362 - WINFI - CROP<br>Adventure - Room 3 -<br>Past, Present, Future<br>Job Number & Exhibit Description:<br>All Schematics for Room 3 |
|                                            | Proof Date: 11-16-15<br>Return Date: 11-19-15<br>Notes:<br>• Shelves hold artifacts.<br>Artifacts are not<br>shown.                                             |
|                                            |                                                                                                                                                                 |
|                                            |                                                                                                                                                                 |
| Vall and Floor Decal, Construction, Multi- | Scale: NTS<br>Version: 2<br>Designer: DE<br>Sheet No. <b>7</b>                                                                                                  |
|                                            | All information contained is the intellectual property of Cineviz.                                                                                              |