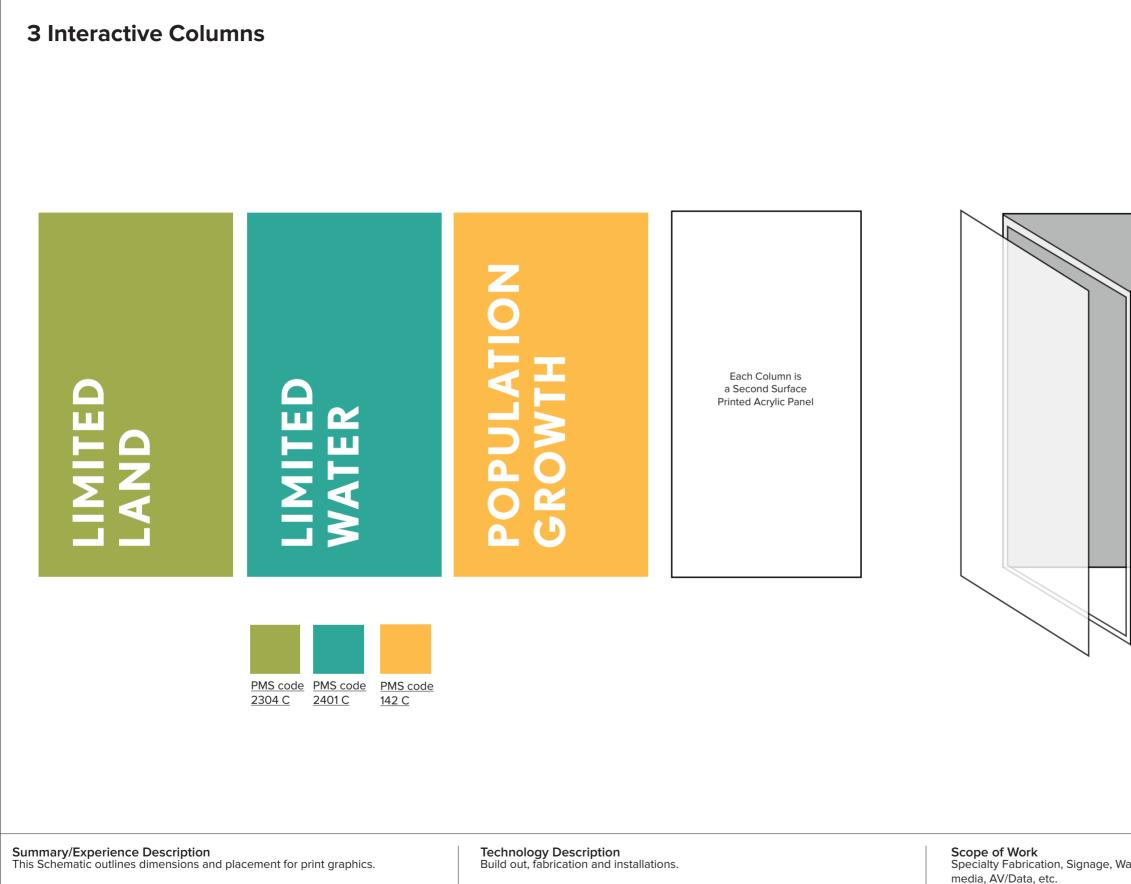

## 2000's Pillar & Wall

<u>PMS code</u> 2304 C

Summary/Experience Description This Schematic outlines dimensions and placement for print graphics. **Technology Description** Build out, fabrication and installations. **Scope of Work** Specialty Fabrication, Signage, Wal media, AV/Data, etc.

|                                           | ۱<br>۱                                                                                                                                                                                                             |
|-------------------------------------------|--------------------------------------------------------------------------------------------------------------------------------------------------------------------------------------------------------------------|
|                                           | Cineviz.com<br>LAYOUT & MATERIALS PLAN<br>Client:<br>WINFIELD                                                                                                                                                      |
|                                           | Project Number & Name:<br>362 - WINFI - CROP<br>Adventure - Room 3 -<br>Past, Present, Future<br>Job Number & Exhibit Description:<br>All Schematics for Room 3                                                    |
|                                           | <ul> <li>Proof Date: 11-16-15</li> <li>Return Date: 11-19-15</li> <li>Notes:</li> <li>Top back of counter is 3' off the floor.</li> <li>Projector is inside enclosure with a shelf keeping it in place.</li> </ul> |
| 0,                                        |                                                                                                                                                                                                                    |
| all and Floor Decal, Construction, Multi- | Scale: NTS<br>Version: 2<br>Designer: DE                                                                                                                                                                           |
|                                           | Sheet No. <b>31</b><br>All information contained is the intellectual property of Cineviz.                                                                                                                          |

#### Exploded View of 2000 Column

- Projector at 7.5'

- Back-lit Acrylic 22.5' x 4' (36" off the floor, ending at 7')
- Projector height is approx. 4" from lens center to shelf
- 1" platform on shelf is approximated
- 2nd surface print to clear acrylic is laid into opening and back-lit, print will include pantone overlay on photograph as well as the year (first of generation represented)