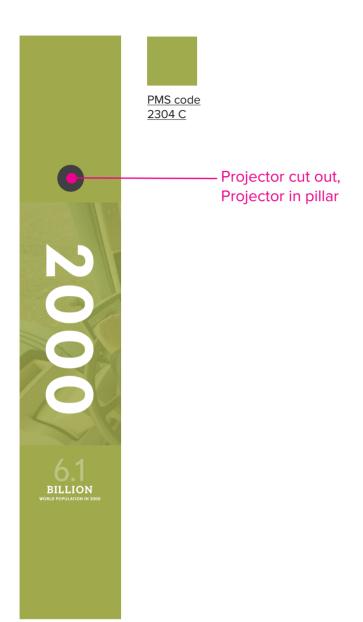

## 2000's Pillar & Wall

<u>PMS code</u> 2304 C

Summary/Experience Description This Schematic outlines dimensions and placement for print graphics. **Technology Description** Build out, fabrication and installations. **Scope of Work** Specialty Fabrication, Signage, Wal media, AV/Data, etc.